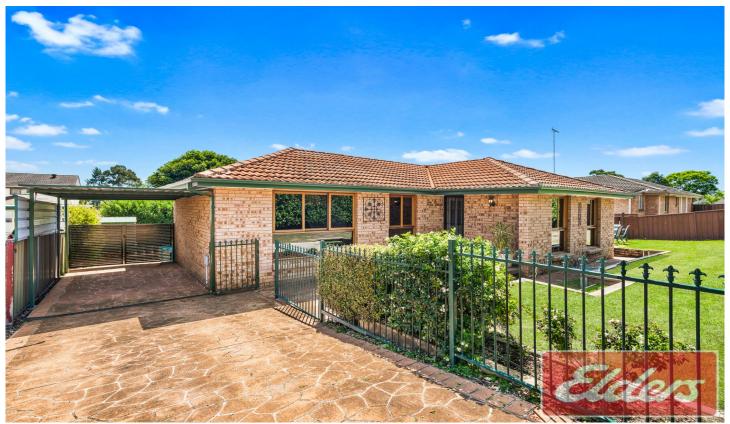

## 9 Cooper Street PENRITH NSW

Situated on a 625sqm land parcel, this well presented brick home presents a great opportunity for first home buyers, families and investors. This wonderful property offers private living, tidy inclusions, a good-sized yard, a practical open concept design and multiple outdoor entertaining zones.

This property is conveniently located just moments from public transport, quality schools, local shops and Penrith CBD

- Good-sized lounge and dining areas in addition to a sunroom
- Interiors extend out to a private front lawn and verandah
- Child-friendly backyard complete with fire-pit and garden