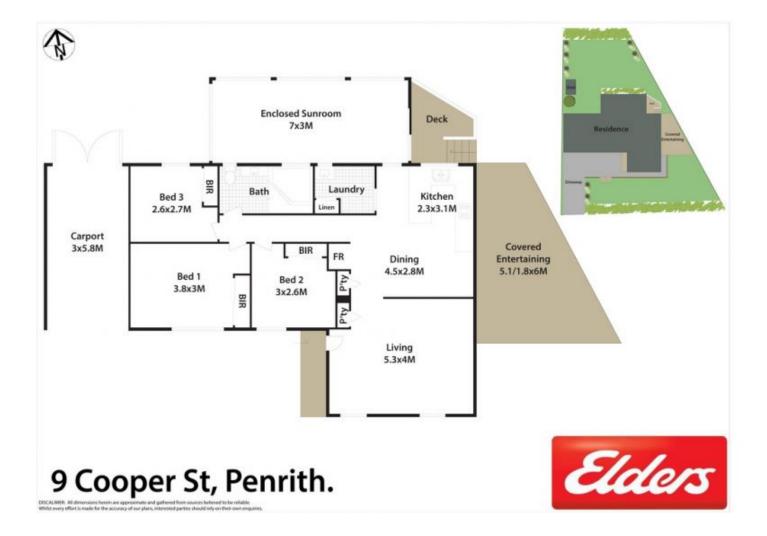

## 9 Cooper Street PENRITH NSW

Situated on a 625sqm land parcel, this well presented brick home presents a great opportunity for first home buyers, families and investors. This wonderful property offers private living, tidy inclusions, a good-sized yard, a practical open concept design and multiple outdoor entertaining zones.

This property is conveniently located just moments from public transport, quality schools, local shops and Penrith CBD

- Good-sized lounge and dining areas in addition to a sunroom
- Interiors extend out to a private front lawn and verandah
- Child-friendly backyard complete with fire-pit and garden

3 📭 1 🔓 1 😭

Type : House Land Size : 625 sqm

View: https://www.aitkenre.com.au/8060675

Joey Lustri 02 4732 5055

For full version visit the website