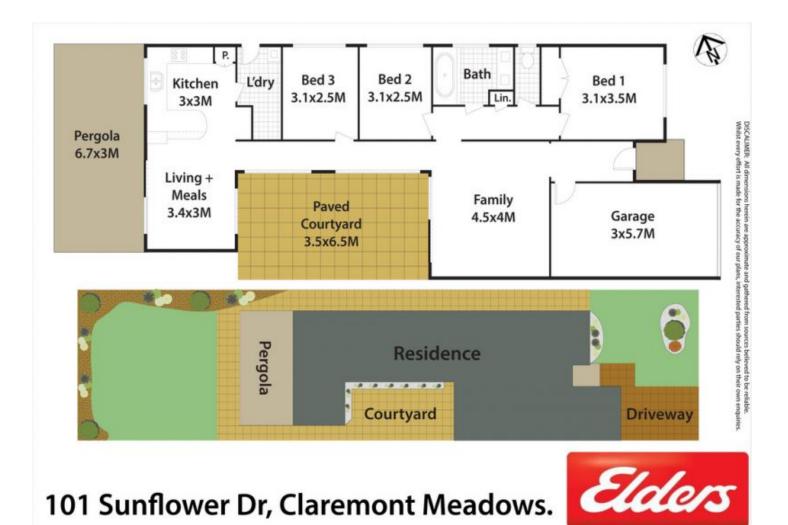

## 101 Sunflower Drive CLAREMONT MEADOWS NSW

Beautifully renovated to offer carefree living, this immaculately presented property provides a practical single level design with modern features and a private backyard.

Sleek interiors offer a separate lounge and dining spaceEasy outdoor flow to a spacious undercover entertaining

area and child-friendly garden

- Stylish stone kitchen equipped with stainless steel appliances and gas cooking