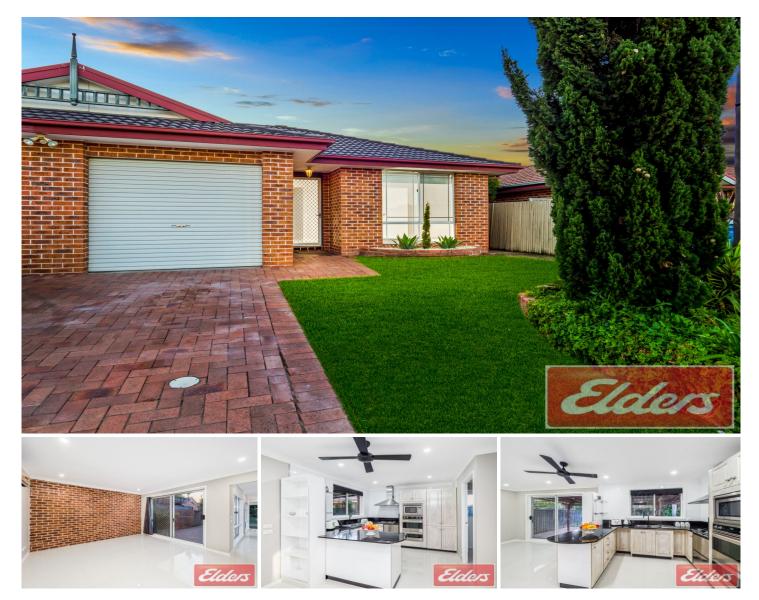

## 101 Sunflower Drive CLAREMONT MEADOWS NSW

Beautifully renovated to offer carefree living, this immaculately presented property provides a practical single level design with modern features and a private backyard.

Sleek interiors offer a separate lounge and dining spaceEasy outdoor flow to a spacious undercover entertaining

area and child-friendly garden

- Stylish stone kitchen equipped with stainless steel appliances and gas cooking