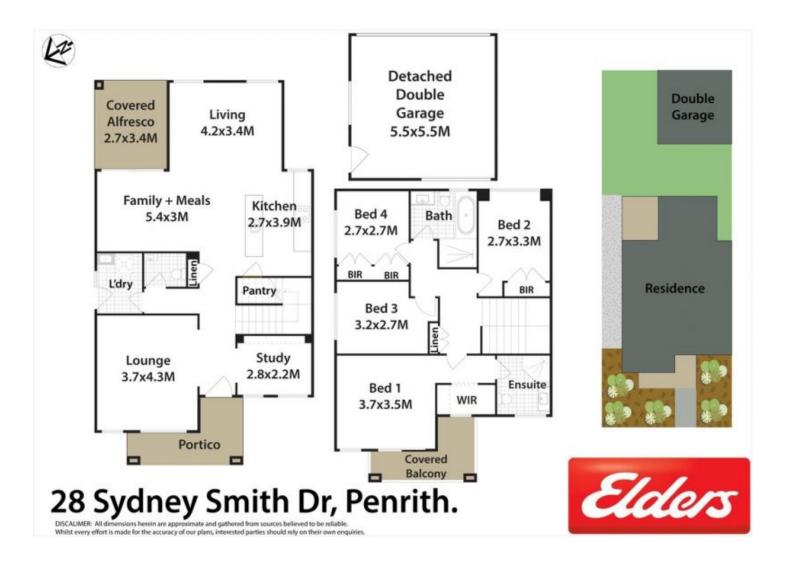

- 4 generous-sized bedrooms, 2 featuring built-in robes with the master bedroom featuring a walk-in robe and spacious ensuite
- Selection of spacious living and dining zones plus study

4 🕒 2 📛 2 🖨

Type : House