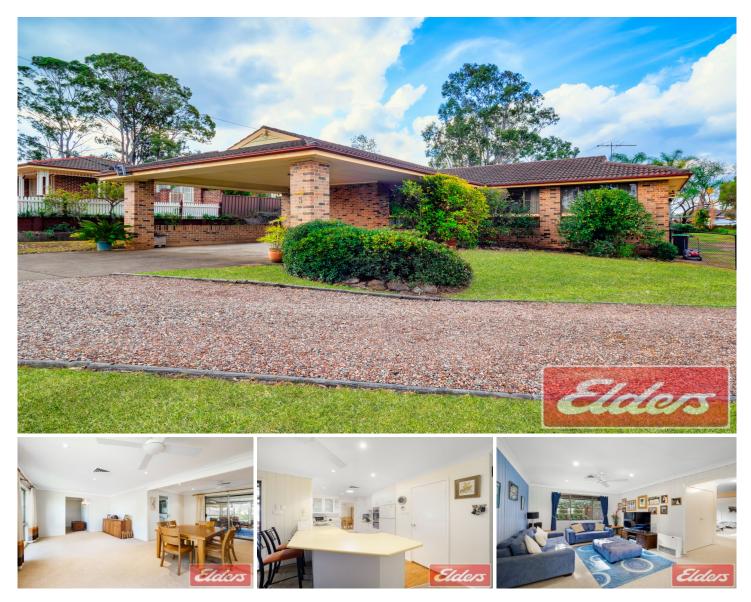

## **3 MOOREHEAD Avenue SILVERDALE NSW**

Offered to the market for the first time, this beautifully cared for property is awaiting its next family. Located at the end of a whisper quiet cul-de-sac this well maintained family home sits perfectly on a rare 1,762 sqm block.

This spacious 4 bedroom, 2 bathroom home is perfect for someone looking to move to that leafy established street without compromising on space inside and out. The property offers an oversized double carport at the front of the home, wide side access and ample space for a boat or caravan.