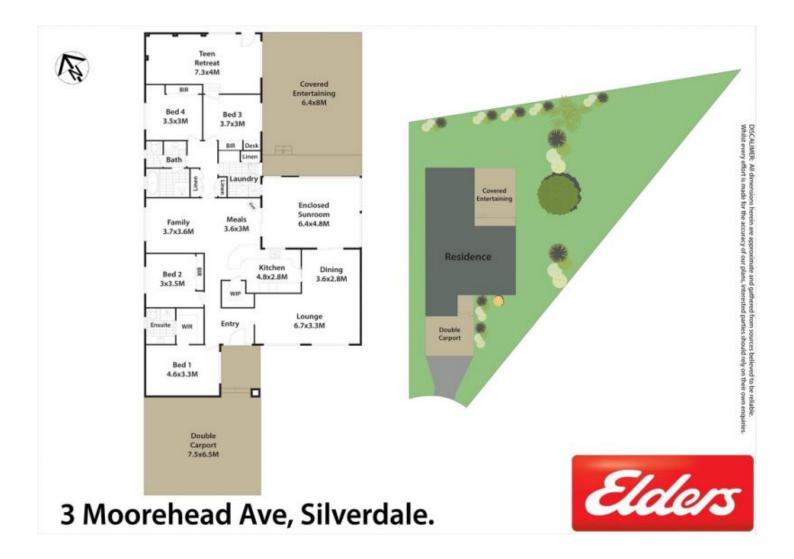

This spacious 4 bedroom, 2 bathroom home is perfect for someone looking to move to that leafy established street without compromising on space inside and out. The property offers an oversized double carport at the front of the home, wide side access and ample space for a boat or caravan.