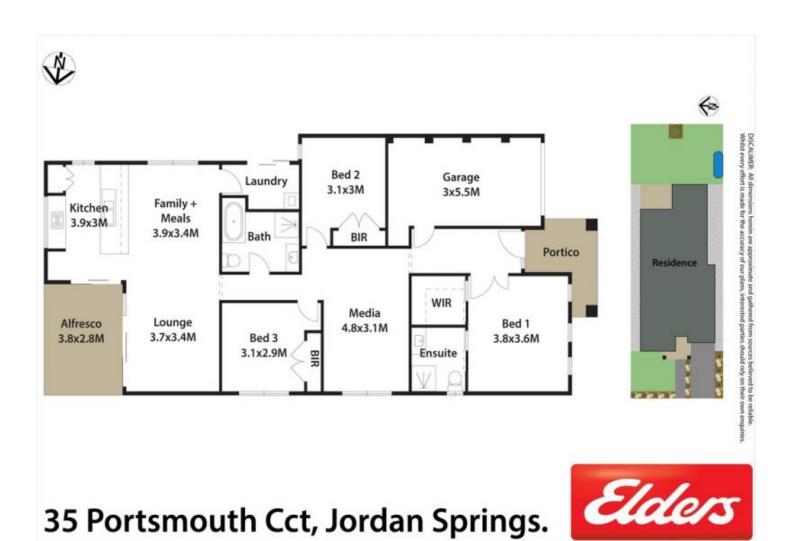

3 📭 2 🖺 1 🗬

Type : House Land Size : 330 sqm

View: https://www.aitkenre.com.au/8060661

Joey Lustri 02 4732 5055

For full version visit the website