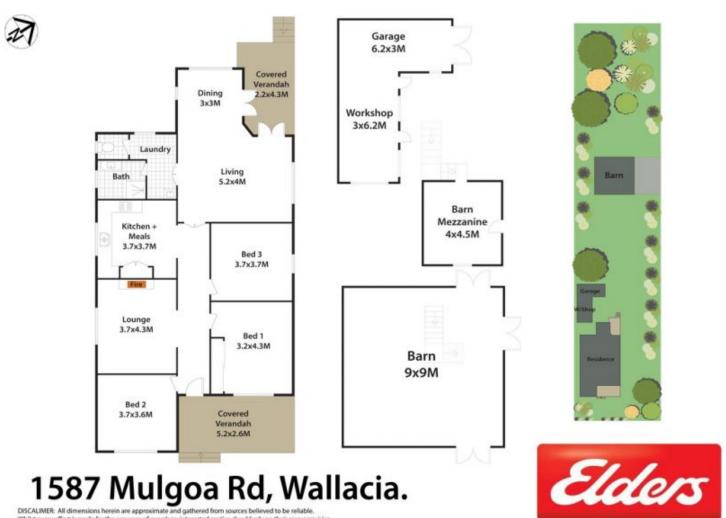

Internally, generous proportions and modern touches

For full version visit the website

3 🎮 1 🚔 5 🚘

| Туре      | : House                               |
|-----------|---------------------------------------|
| Land Size | : 2023 sqm                            |
| View      | : https://www.aitkenre.com.au/8060660 |