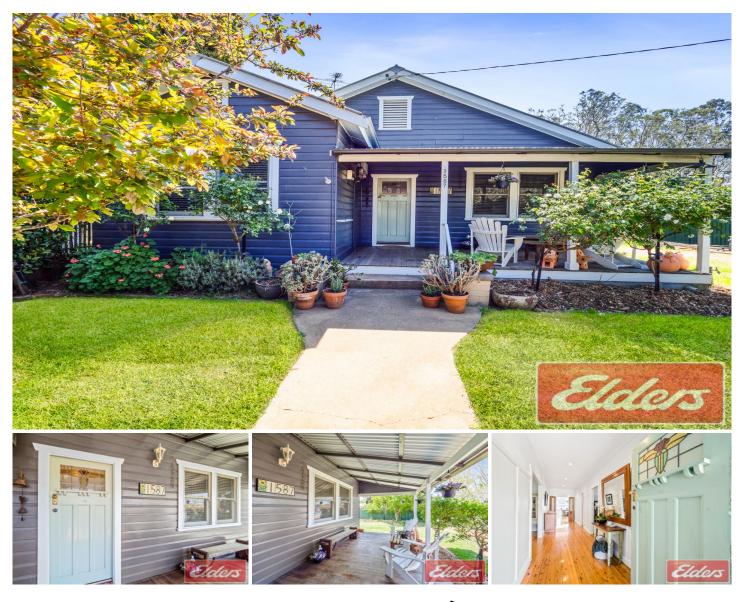

## 1587 MULGOA Road WALLACIA NSW

Constructed of distinctive, freshly painted hardwood cladding and surrounded by cottage gardens, this picturesque property is truly like something out of a story book.

As you enter into your own secret 2,023 sqm garden you are overwhelmed with space. Being tucked behind a picket fence and luscious hedging, native and ornamental trees, including ornamental pears, maples and a feature jacaranda, make this private oasis a picture postcard in all seasons. This parcel offers huge side access, plenty of secure off street parking and direct vehicle access to any part of the property.

Internally, generous proportions and modern touches

For full version visit the website

3 🎮 1 🚔 5 🚘

| Туре      | : House                               |
|-----------|---------------------------------------|
| Land Size | : 2023 sqm                            |
| View      | : https://www.aitkenre.com.au/8060660 |