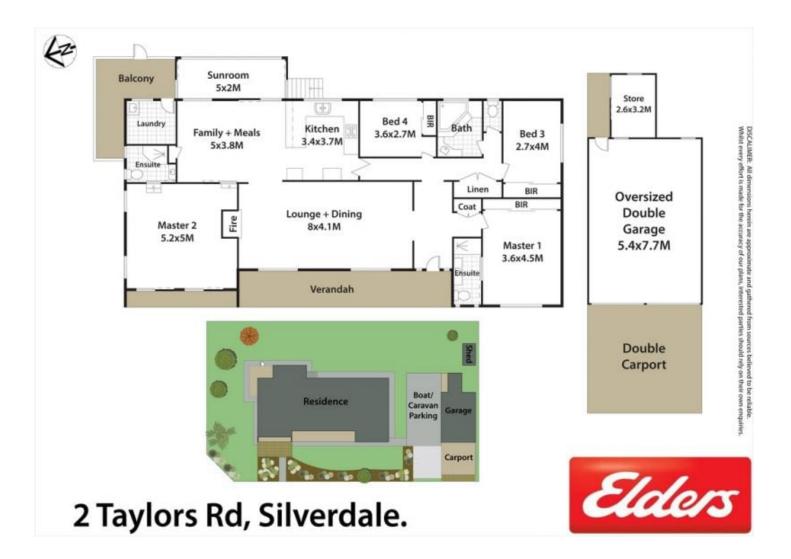

Offering a generous brick and tile 4 bedroom 3 bathroom home on a 1,500 sqm corner block with plenty of side access and secure parking, this property will cater to most families or couples looking for that lifestyle change.

The "Grey Nomads" will love the low maintenance yard with durable plants and secure off street parking for caravans and boats, the tradesperson has plenty of room