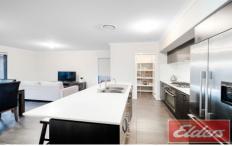

- Spacious living and dining area in addition to a family room
- Interiors extend out to an all-weather terrace and private yard
- Modern kitchen features gas cooking, stone bench-tops

4 🕮 2 🖺 2 🖨

Type : House Land Size : 400 sqm