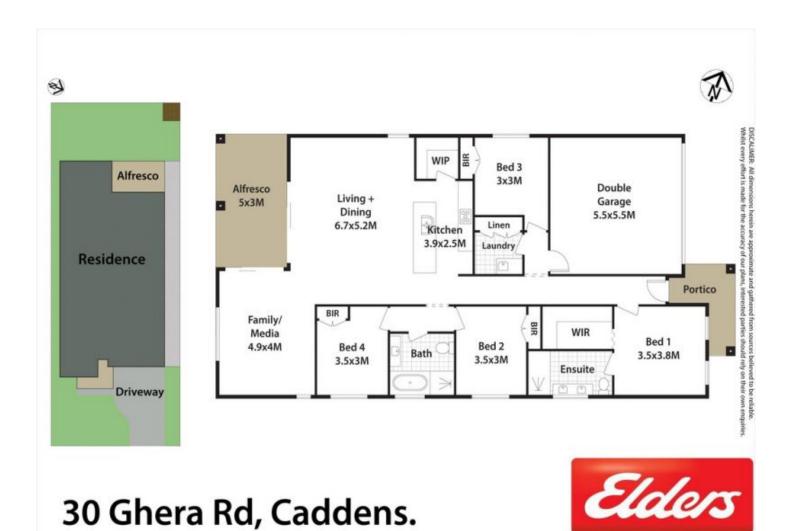

## 30 Ghera Road CADDENS NSW

Embraced by a streamlined single level design, this well presented family home provides a collection of living zones, quality inclusions and wonderful outdoor entertaining.

- Spacious living and dining area in addition to a family room
- Interiors extend out to an all-weather terrace and private yard
- Modern kitchen features gas cooking, stone bench-tops

4 🕮 2 🖺 2 🖨

Type : House Land Size : 400 sqm