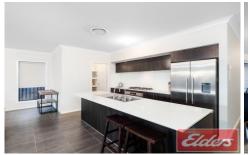

- Spacious living and dining area in addition to a family room
- Interiors extend out to an all-weather terrace and private yard
- Modern kitchen features gas cooking, stone bench-tops

4 🕮 2 🖺 2 🖨

Type : House Land Size : 400 sqm