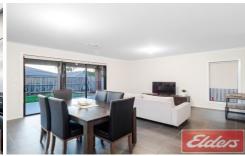

- Spacious living and dining area in addition to a family room
- Interiors extend out to an all-weather terrace and private yard
- Modern kitchen features gas cooking, stone bench-tops

4 🕮 2 🖺 2 🖨

Type : House Land Size : 400 sqm