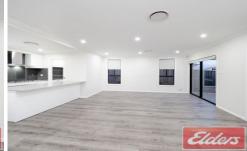

- Four good-sized bedrooms all fitted with built-in robes with the master bedroom boasting a walk-in robe
- Spacious living and dining area plus well appointed media room/second living area
- Stylishly designed kitchen featuring stainless steel appliances, 900mm stove/oven, butler's pantry and ample cupboard space.
- Interiors extend out to an undercover entertaining area