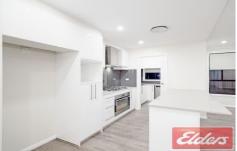

- Four good-sized bedrooms all fitted with built-in robes with the master bedroom boasting a walk-in robe
- Spacious living and dining area plus well appointed media room/second living area
- Stylishly designed kitchen featuring stainless steel appliances, 900mm stove/oven, butler's pantry and ample cupboard space.
- Interiors extend out to an undercover entertaining area