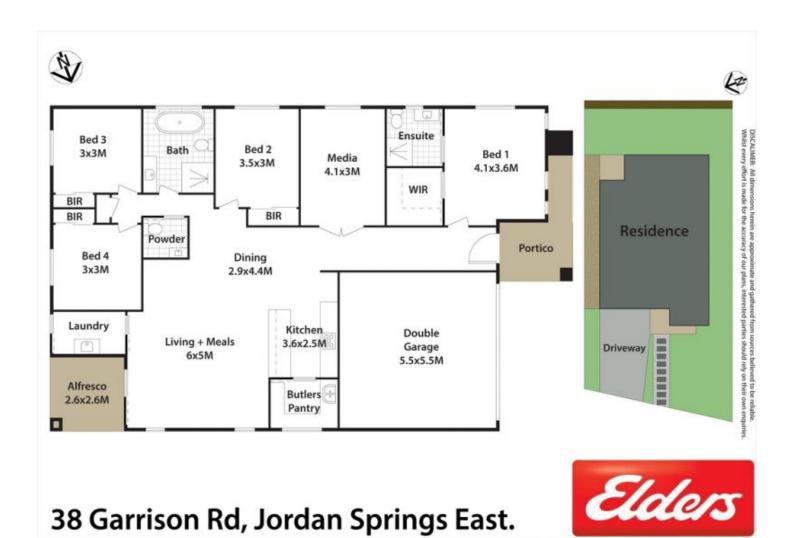

## 38 Garrison Road JORDAN SPRINGS NSW

Wonderfully constructed, this brand new property has been designed to offer quality inclusions, multiple living spaces and quality indoor/outdoor entertaining. It's perfectly located within Jordan Springs East, this family/friendly area is close to Jordan Springs Shopping Centre, local schools, public transport, walking/cycling tracks and parks.

- Four good-sized bedrooms all fitted with built-in robes with the master bedroom boasting a walk-in robe
- Spacious living and dining area plus well appointed media room/second living area
- Stylishly designed kitchen featuring stainless steel appliances, 900mm stove/oven, butler's pantry and ample cupboard space.
- Interiors extend out to an undercover entertaining area

4 📭 2 🖺 2 😭

Type : House Land Size : 434 sqm

View: https://www.aitkenre.com.au/8060656

Joey Lustri 02 4732 5055

For full version visit the website