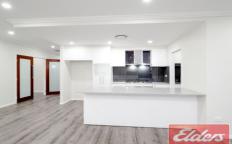

- Four good-sized bedrooms all fitted with built-in robes with the master bedroom boasting a walk-in robe
- Spacious living and dining area plus well appointed media room/second living area
- Stylishly designed kitchen featuring stainless steel appliances, 900mm stove/oven, butler's pantry and ample cupboard space.
- Interiors extend out to an undercover entertaining area