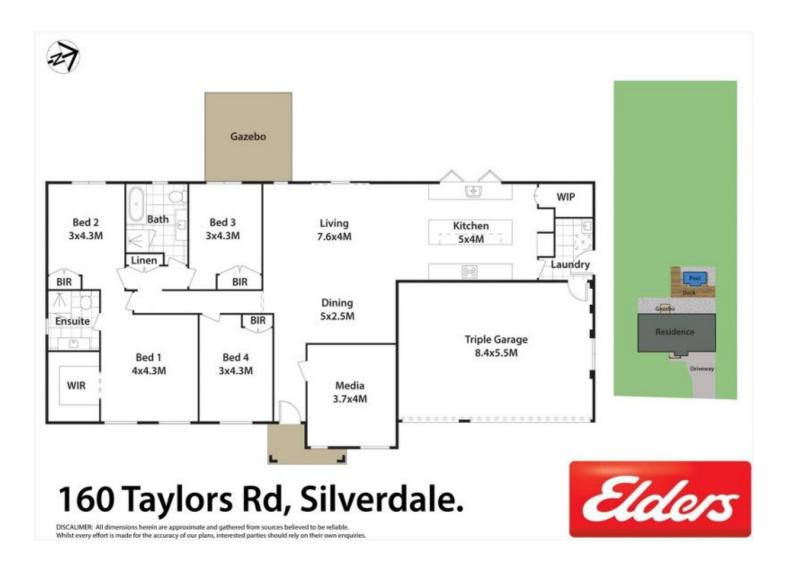

## **160 TAYLORS Road SILVERDALE NSW**

If you have considered building but didn't want the stress, this is your opportunity to purchase a beautiful near new build on the acreage lifestyle you've dreamt of.

Boasting modern chic, the home consists of 4 spacious bedrooms, all with built in wardrobes, ensuite and walk in robe to master, beautiful main bathroom, cinema room and easy open plan living and dining. With all the creature comforts such as ducted air conditioning, ducted vacuum, ceiling fans and plantation shutters throughout, the home has covered all bases.

The brand new stunning kitchen will pull your heart strings leaving even the most amateur cooks feeling inspired. Carefully planned with usability in mind, the kitchen offers

4 🕮 2 🖺 3 🖨

Type : House Land Size : 4002 sqm