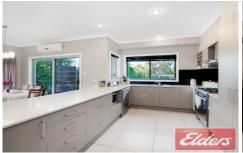

- Collection of lounge and dining zones spread over two levels
- Seamless outdoor flow to an open deck, ideal for entertaining
- Landscaped gardens surround the elevated, sunny backyard
- Stone kitchen equipped with stainless steel gas appliances