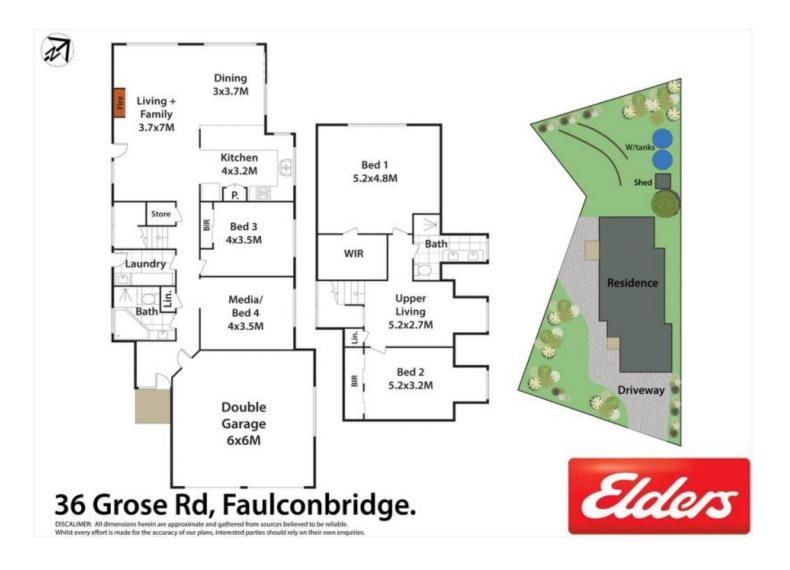

## 36 Grose Road FAULCONBRIDGE NSW

Framed by panoramic bushland views, this quality family home captures the essence of tranquillity, peace and seclusion. It offers a traditional dual-level design with several living zones and modern inclusions. Nestled on a highly sought-after street, the residence is located close to Faulconbridge Village Shops, quality schools and transport.

- Collection of lounge and dining zones spread over two levels
- Seamless outdoor flow to an open deck, ideal for entertaining
- Landscaped gardens surround the elevated, sunny backyard
- Stone kitchen equipped with stainless steel gas appliances

4 📭 2 🖺 2 😭

Type : House Land Size : 906 sqm

View: https://www.aitkenre.com.au/8060644

Joey Lustri 02 4732 5055

For full version visit the website