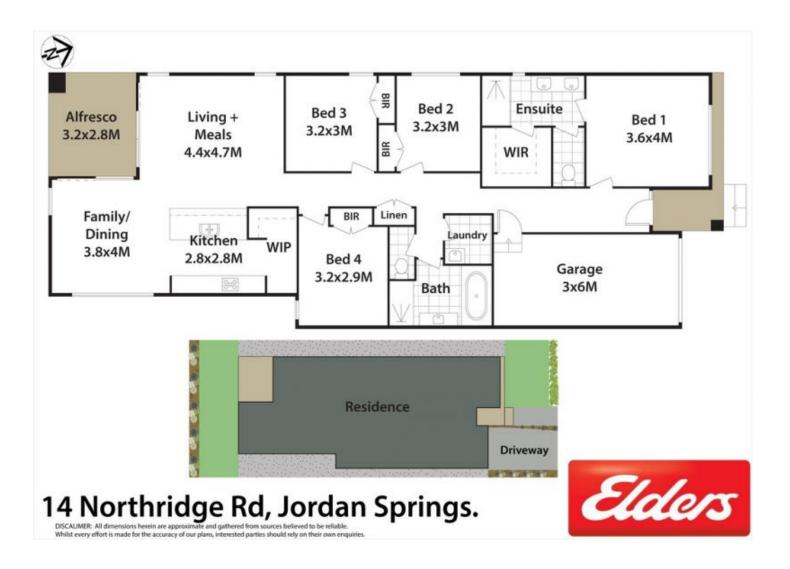

## 14 Northridge Road JORDAN SPRINGS NSW

Built by "Edgewater Homes" to deliver effortless family living and entertaining, this streamlined residence showcases dual outdoor flow, quality inclusions and generously proportioned interiors.

- Practical design offers good-sized living and dining zones
- Seamless access out to a relaxed all-weather alfresco area
- Easy to maintain backyard boarded with landscaped

4 📭 2 ⋤ 2 😭

Type : House Land Size : 311 sqm