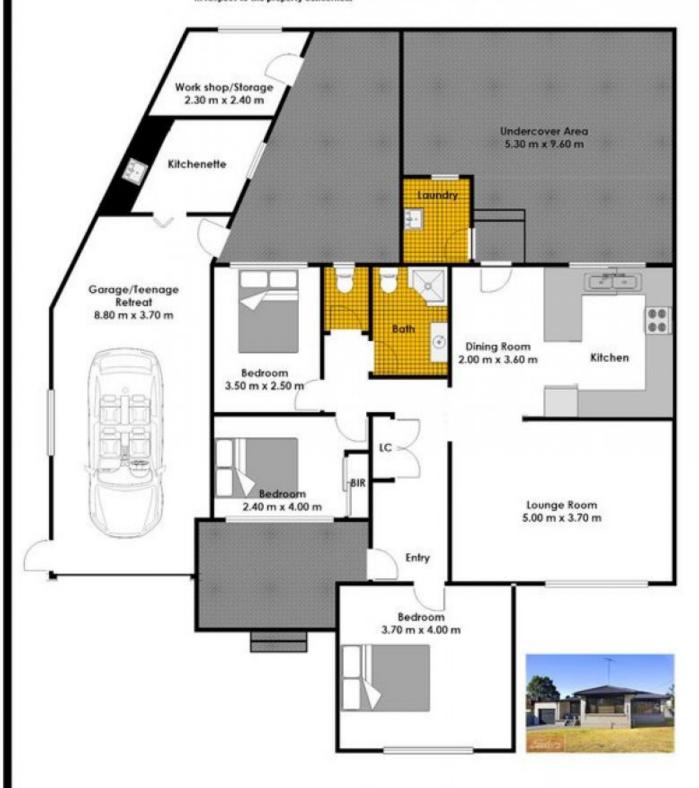

## 81 William Street WERRINGTON NSW

Well presented with a multitude of quality inclusions, this family home combines a streamlined, single level design with a versatile floor plan and private outdoor entertaining. It occupies a spacious 645sqm land parcel and is located moments from shopping precincts, local schools and transport links.

- Sleek floor plan provides separate lounge and dining zones
- Access to an expansive undercover entertaining area
- Enclosed park-like yard attracts an abundance of natural light
- Quality kitchen with a breakfast bar and ample cupboard space
- Three bedrooms, main bedroom has a built-in robe

3 📭 1 🖺 2 🖨

Type : House Land Size : 645 sqm

View: https://www.aitkenre.com.au/8060641

Joey Lustri 02 4732 5055

For full version visit the website

DISCLAIMER: The information on this floor plan is provided by us in our capacity as a agents for the vendor, whose property we have listed for sale. Some information has been provided by a third party including the vendors concerned and has not been checked by us. We hold no belief or otherwise as to the accuracy. All prospective purchases should make their own enquiries, and should secure their own independent advice from appropriately qualified persons, in respect to the property concerned.