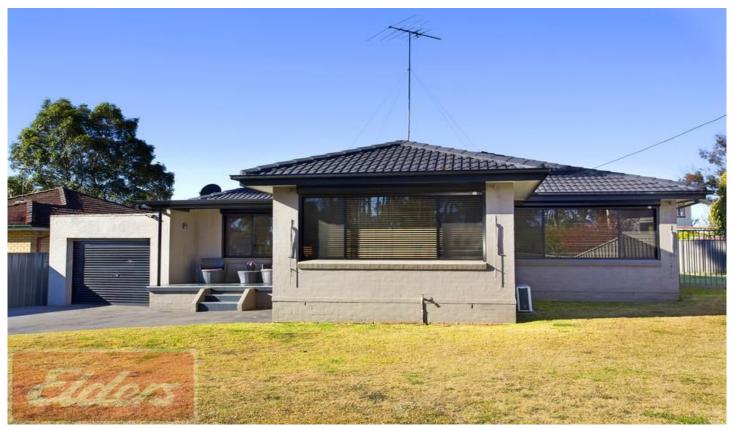

## 81 William Street WERRINGTON NSW

Well presented with a multitude of quality inclusions, this family home combines a streamlined, single level design with a versatile floor plan and private outdoor entertaining. It occupies a spacious 645sqm land parcel and is located moments from shopping precincts, local schools and transport links.

- Sleek floor plan provides separate lounge and dining zones
- Access to an expansive undercover entertaining area
- Enclosed park-like yard attracts an abundance of natural light
- Quality kitchen with a breakfast bar and ample cupboard space
- Three bedrooms, main bedroom has a built-in robe

3 📭 1 🖺 2 🖨

Type : House Land Size : 645 sqm

View: https://www.aitkenre.com.au/8060641

Joey Lustri 02 4732 5055

For full version visit the website

DISCLAIMER: The information on this floor plan is provided by us in our capacity as a agents for the vendor, whose property we have listed for sale. Some information has been provided by a third party including the vendors concerned and has not been checked by us. We hold no belief or otherwise as to the accuracy. All prospective purchases should make their own enquiries, and should secure their own independent advice from appropriately qualified persons, in respect to the property concerned.