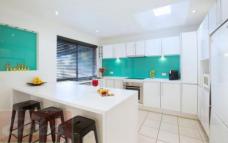

- Sleek floor plan provides separate lounge and dining zones
- Access to an expansive undercover entertaining area
- Enclosed park-like yard attracts an abundance of natural light
- Quality kitchen with a breakfast bar and ample cupboard space
- Three bedrooms, main bedroom has a built-in robe