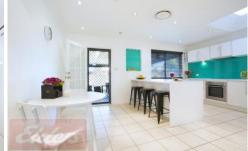

- Sleek floor plan provides separate lounge and dining zones
- Access to an expansive undercover entertaining area
- Enclosed park-like yard attracts an abundance of natural light
- Quality kitchen with a breakfast bar and ample cupboard space
- Three bedrooms, main bedroom has a built-in robe