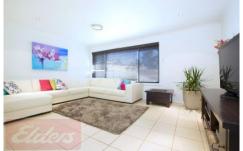

- Sleek floor plan provides separate lounge and dining zones
- Access to an expansive undercover entertaining area
- Enclosed park-like yard attracts an abundance of natural light
- Quality kitchen with a breakfast bar and ample cupboard space
- Three bedrooms, main bedroom has a built-in robe