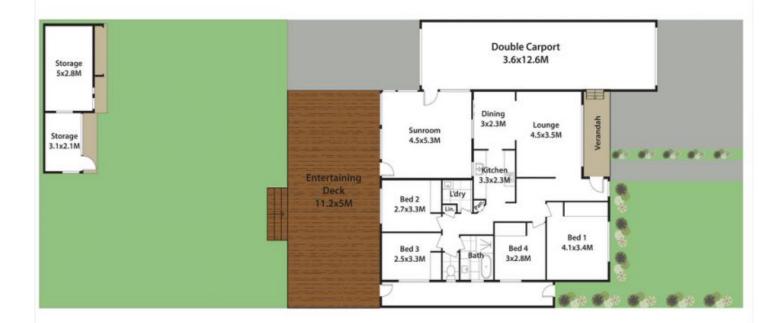

## 92 Ben Nevis Road CRANEBROOK NSW

Occupying an expansive 562sqm land parcel, this brick home holds immense potential to further capitalise through a contemporary renovation. It offers a traditional single level design that extends out to an elevated deck and child-friendly yard.

The property is located within a desirable pocket of Western Sydney, just moments from quality schools, shopping precincts and main arterial roads.

- Separate lounge and dining in addition to a sunroom
- Easy outdoor flow to the deck
- Kitchen features ample cupboard space
- Four good-sized bedrooms fitted with built-in wardrobes
- Bathroom offers a separate bath/shower plus a guest w/c

## 92 Ben Nevis Rd, Cranebrook.

Elders

DISCALIMER: All dimensions herein are approximate and gathered from sources believed to be reliable. Whilst every effort is made for the accuracy of our plans, interested parties should rely on their own enquiries.