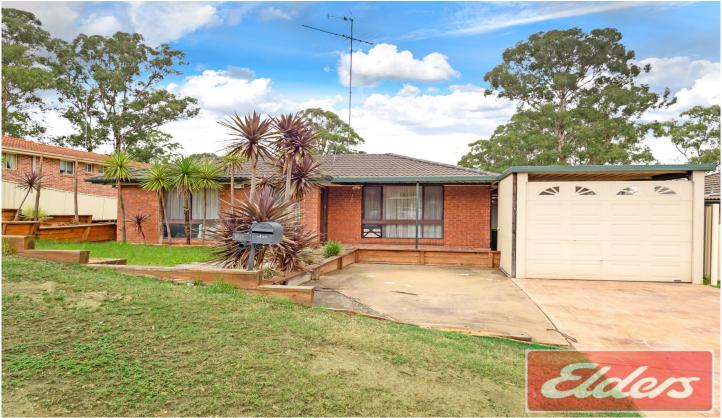

## 92 Ben Nevis Road CRANEBROOK NSW

Occupying an expansive 562sqm land parcel, this brick home holds immense potential to further capitalise through a contemporary renovation. It offers a traditional single level design that extends out to an elevated deck and child-friendly yard.

The property is located within a desirable pocket of Western Sydney, just moments from quality schools, shopping precincts and main arterial roads.

- Separate lounge and dining in addition to a sunroom
- Easy outdoor flow to the deck
- Kitchen features ample cupboard space
- Four good-sized bedrooms fitted with built-in wardrobes
- Bathroom offers a separate bath/shower plus a guest w/c

4 📭 1 🔓 2 😭

Type : House Land Size : 562 sqm

View: https://www.aitkenre.com.au/8060639

Joey Lustri 02 4732 5055

For full version visit the website