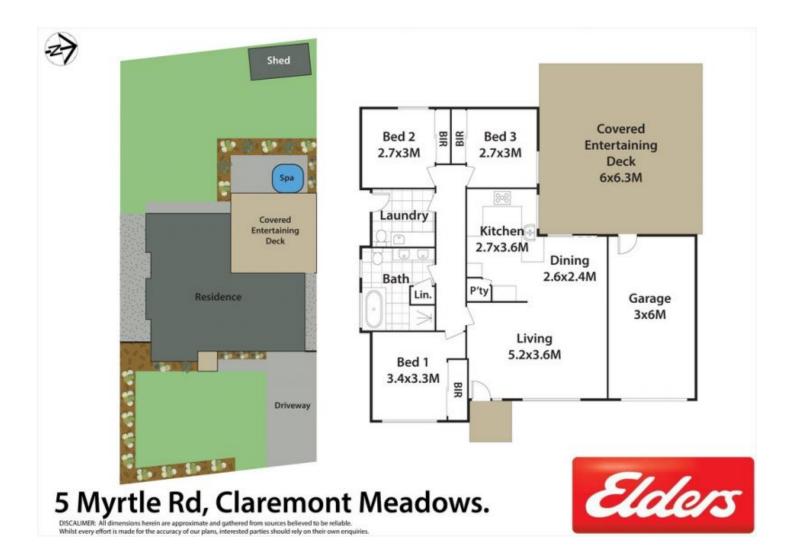

## 5 Myrtle Road CLAREMONT MEADOWS NSW

Superbly renovated, this immaculately presented home has been designed to offer a versatile floor plan, quality and luxury inclusions and wonderful outdoor entertaining. This property is situated on a large 653sqm land parcel and offers the opportunity for future scope.

This perfectly presented home is situated only moments from local shops, quality schools, The University of Western Sydney, Kingswood TAFE, public transport and the new M4 Motorway on-ramp.

- 3 good-sized bedrooms all featuring built-in wardrobes
- Updated kitchen featuring 60mm caeserstone benchtop,
- gas cooking and ample cupboard space
- Good-sized tiled living and dining zone that flows onto the

3 🎮 1 🚔 2 🛱

| Туре      | : House                               |
|-----------|---------------------------------------|
| Land Size | : 653 sqm                             |
| View      | : https://www.aitkenre.com.au/8060635 |