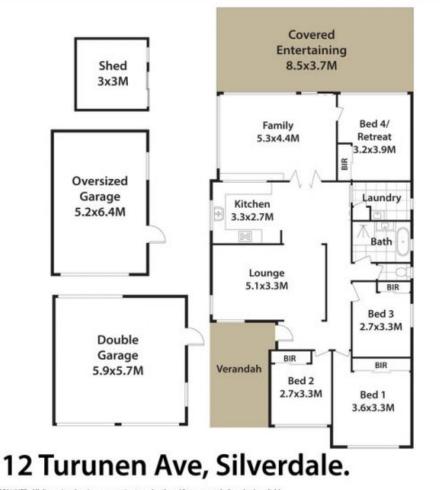

This neat and tidy home offers 3 good sized bedrooms plus oversized study or fourth bedroom all with built in wardrobes, generous open plan living and dining spaces and a level landscaped rear yard with matured gardens and manicured lawns.

## 3 🎮 1 🚔 3 🚘

| Туре      | : House                               |
|-----------|---------------------------------------|
| Land Size | : 982 sqm                             |
| View      | : https://www.aitkenre.com.au/8060632 |