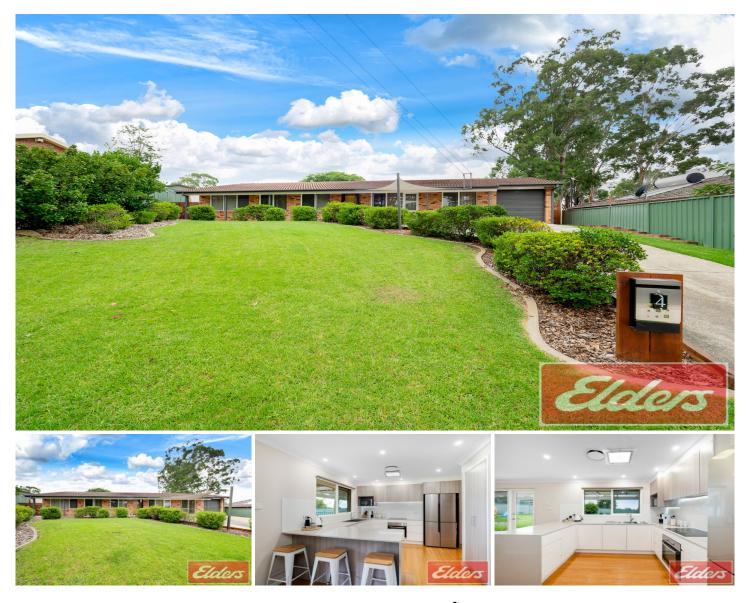

## 4 GRAHAM Place SILVERDALE NSW

This property offers a multitude of luxuries and high quality finishes throughout that is sure to impress! With all the creature comforts included such as contemporary flooring throughout, ducted reverse cycle air conditioning and an abundance of stylish storage space flowing through the kitchen, dining and living area.

Situated on an appealing culdesac block, this property offers a drive through garage to access the yard perfect for a pool or large shed.

- Good sized bedrooms all with built in robes, main with open wardrobe and ensuite

- Beautifully completed kitchen with soft close cupboards and waterfall bench top overlooking the spacious yard

## 4 🎮 2 🚔 1 🚘

| Туре      | : House   |
|-----------|-----------|
| Land Size | : 979 sqm |

View : https://www.aitkenre.com.au/8060627

https://www.aitkenre.com.au