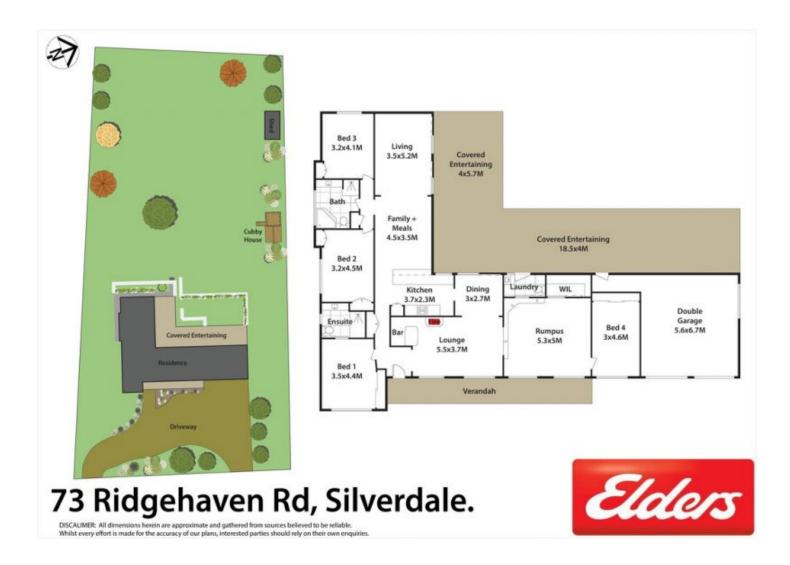

## 73 RIDGEHAVEN Road SILVERDALE NSW

Tucked away behind electric gates at the end of a quiet cul-de-sac this family friendly single storey home will cater to almost any buyer. The home surprises you at every turn with a mix of indoor and outdoor areas of generous proportions and with quality finishes.

Offering four good sized bedrooms and multiple living spaces inside and an approx. 97sqm stenciled concrete alfresco overlooking the beautifully manicured and landscaped 4,428 sqm block.

With the previous owners sparing no expense on construction and landscaping this home is truly one to be seen. Come along to one of our open homes and soak up the property and the valley view below. Give Damian