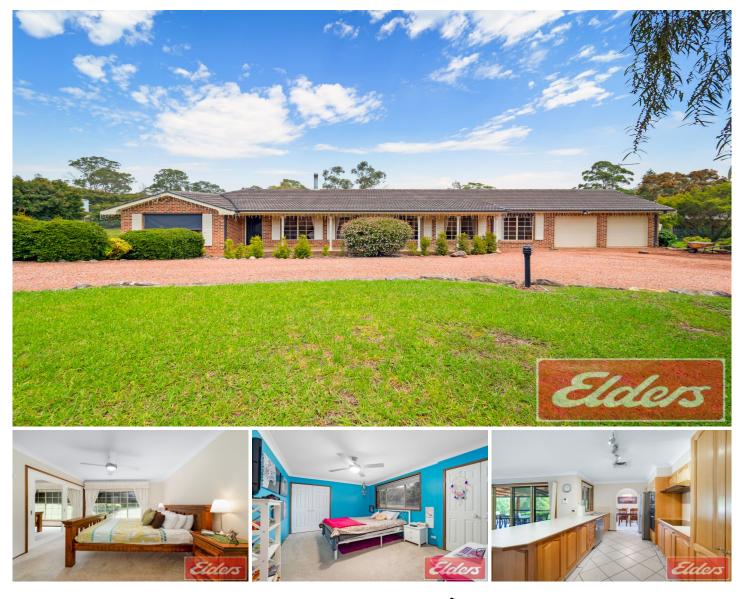

## 73 RIDGEHAVEN Road SILVERDALE NSW

Tucked away behind electric gates at the end of a quiet cul-de-sac this family friendly single storey home will cater to almost any buyer. The home surprises you at every turn with a mix of indoor and outdoor areas of generous proportions and with quality finishes.

Offering four good sized bedrooms and multiple living spaces inside and an approx. 97sqm stenciled concrete alfresco overlooking the beautifully manicured and landscaped 4,428 sqm block.

With the previous owners sparing no expense on construction and landscaping this home is truly one to be seen. Come along to one of our open homes and soak up the property and the valley view below. Give Damian