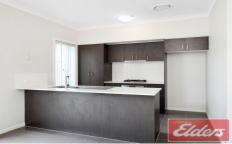

- Open lounge and dining space, in addition to a family room and downstairs powder room
- Interiors lead to a child-friendly yard and gated front patio
- Good-sized stone kitchen equipped with stainless steel