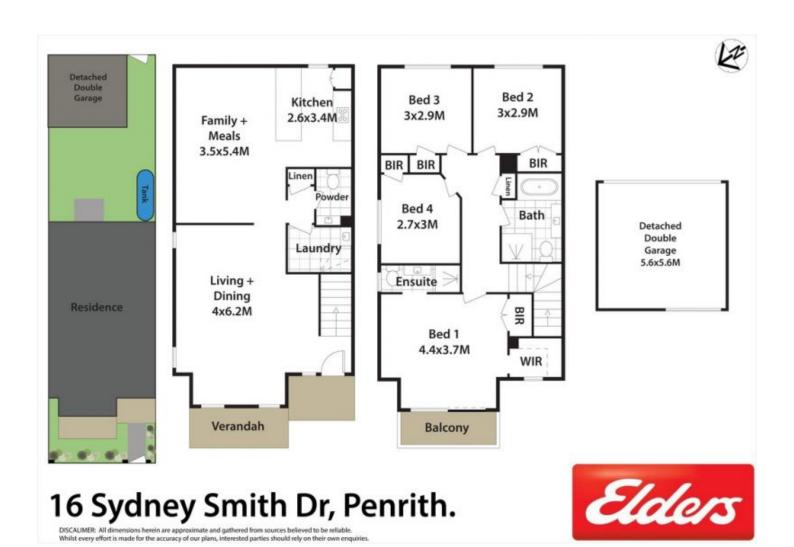

## 16 Sydney Smith Drive PENRITH NSW

Providing a flexible dual-level design, this spacious 4 bedroom residence offers a versatile floor plan that features multiple living and dining zones. This property is well presented and is wonderfully suited to a wide range of buyers from families to investors alike.

- Open lounge and dining space, in addition to a family room and downstairs powder room
- Interiors lead to a child-friendly yard and gated front patio
- Good-sized stone kitchen equipped with stainless steel