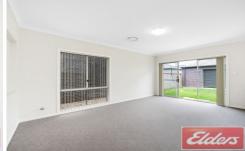

- Open lounge and dining space, in addition to a family room and downstairs powder room
- Interiors lead to a child-friendly yard and gated front patio
- Good-sized stone kitchen equipped with stainless steel