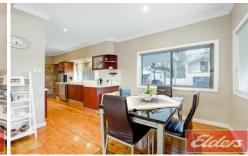

- Sleek single level design featuring good-sized living and dining zones
- Relaxed all-weather terrace overlooks the manicured grounds
- Well maintained kitchen equipped with stainless steel appliances
- Four good-sized bedrooms with built-in wardrobes, one ensuite
- Renovated full bathroom features a tub and is tiled floor to