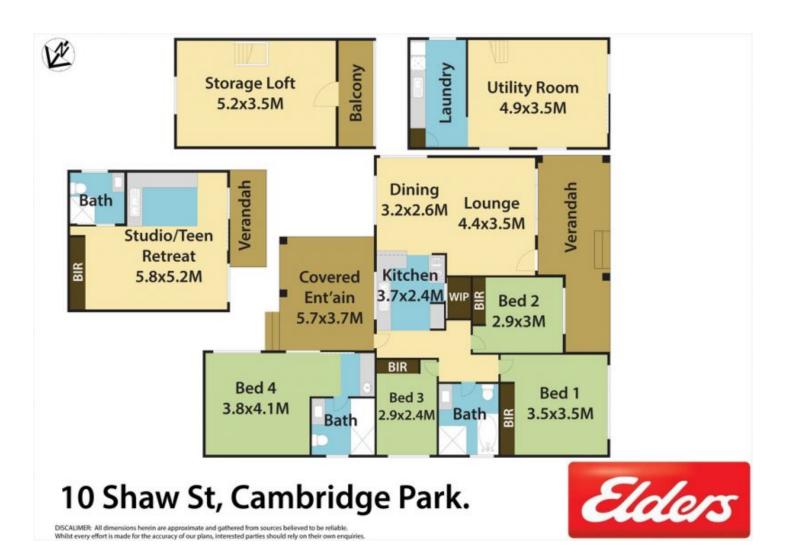

## 10 Shaw Street CAMBRIDGE PARK NSW

Beautifully presented, this family-friendly residence offers a highly versatile floorplan with an abundance of space and impressive alfresco entertaining. It is surrounded beautiful parkland and is just moments from local schools and shopping centres.

- Sleek single level design featuring good-sized living and dining zones
- Relaxed all-weather terrace overlooks the manicured grounds
- Well maintained kitchen equipped with stainless steel appliances
- Four good-sized bedrooms with built-in wardrobes, one ensuite
- Renovated full bathroom features a tub and is tiled floor to