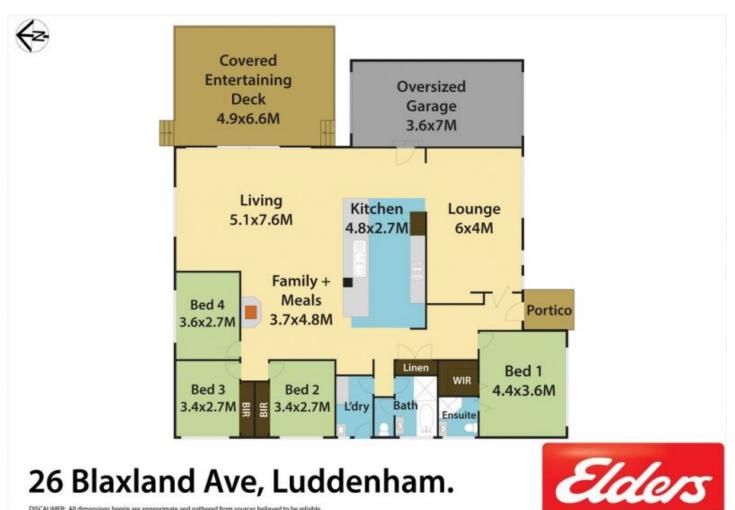

Nestled away on a huge 1,030 sqm corner block is this impressive home that's been loved by this family for over 19 years. The home offers four good sized bedrooms, two updated bathrooms and a refreshing mix of open plan and intimate living spaces.