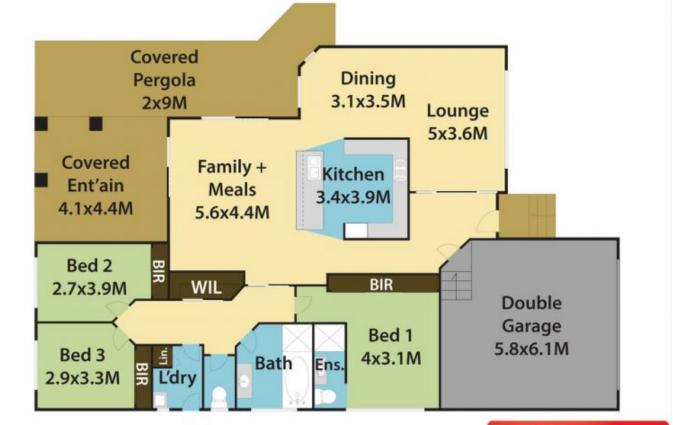

## 10 Butcherbird Place GLENMORE PARK NSW

Beautifully renovated, this immaculate home presents a great opportunity for buyers looking for a home that features luxury and quality with literally nothing to do. This property has a versatile floor plan featuring multiple living/dining zones, good-sized bedrooms and wonderful indoor/outdoor entertaining.

This immaculate home is nestled in a quiet street and is close to primary and high schools, Glenmore Park Town Centre and public transport.

- Three generous sized bedrooms, all fitted with built-in robes with the master bedroom featuring a recently built contemporary styled ensuite
- Beautifully renovated kitchen featuring stainless steel

## 10 Butcherbird Pl, Glenmore Park.

DISCALIMER: All dimensions herein are approximate and gathered from sources believed to be reliable.