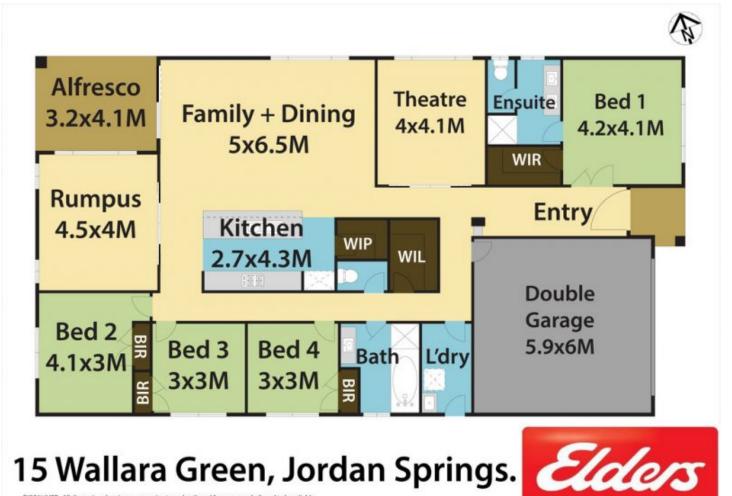

- 4 good-sized bedrooms with built-in robes and upgraded carpet to all with the master bedroom featuring a walk-in robe and spacious ensuite with separate toilet

- Impressive kitchen featuring 40ml Caesarstone

4 🛤 2 🚔 2 🚘

| Туре      | : House                               |
|-----------|---------------------------------------|
| Land Size | : 533 sqm                             |
| View      | : https://www.aitkenre.com.au/8060617 |