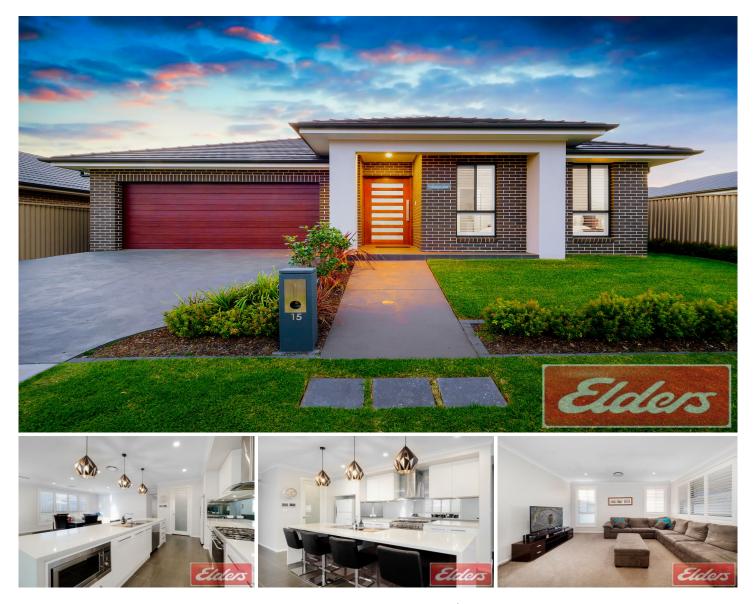

## 15 Wallara Green JORDAN SPRINGS NSW

Brimming with luxury and quality this approximately 2 year old home has been wonderfully constructed by Clarendon Homes to offer luxurious family living. Situated on a large 533sqm land parcel, it provides a streamlined living environment with fabulous indoor/outdoor entertaining.

Notable inclusions consist of plantation shutters and upgraded carpet throughout, LED downlights, high ceilings and doors throughout, intercom security system and the fridge space is plumbed and has an internet connection.

- 4 good-sized bedrooms with built-in robes and upgraded carpet to all with the master bedroom featuring a walk-in robe and spacious ensuite with separate toilet

- Impressive kitchen featuring 40ml Caesarstone