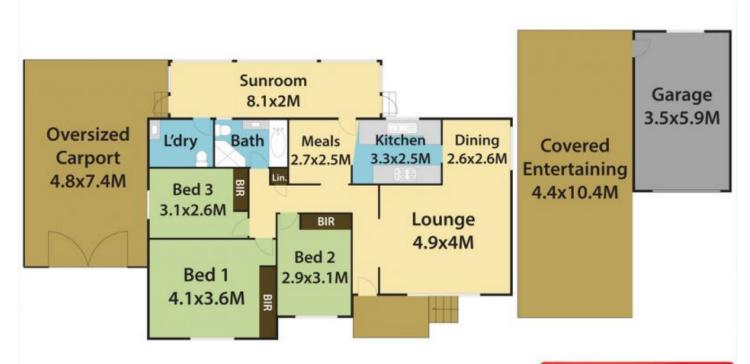

## 14 Arcadia Place COLYTON NSW

Perfectly positioned in a quiet cul-de-sac location this 3 bedroom home is situated on a large 653.5sqm land parcel and is presented in a wonderful condition, the home offers a versatile floor plan with quality inclusions and a spacious yard with potential for a granny flat (STCA).

This property is situated just moments from quality schools, local shops, public transport, local sporting grounds, the Great Western Highway and the M4 Motorway.

- 3 good-sized bedrooms with built-in robes to all
- Spacious living and dining zone
- Quality timber kitchen with ample cupboard space
- Renovated bathroom featuring shower and spa bath
- 1 Car lock-up garage plus 1 car carport

## 14 Arcadia Pl, Colyton.

DISCALIMER: All dimensions herein are approximate and gathered from sources believed to be reliable. Whilst every effort is made for the accuracy of our plans, interested parties should rely on their own enquirie