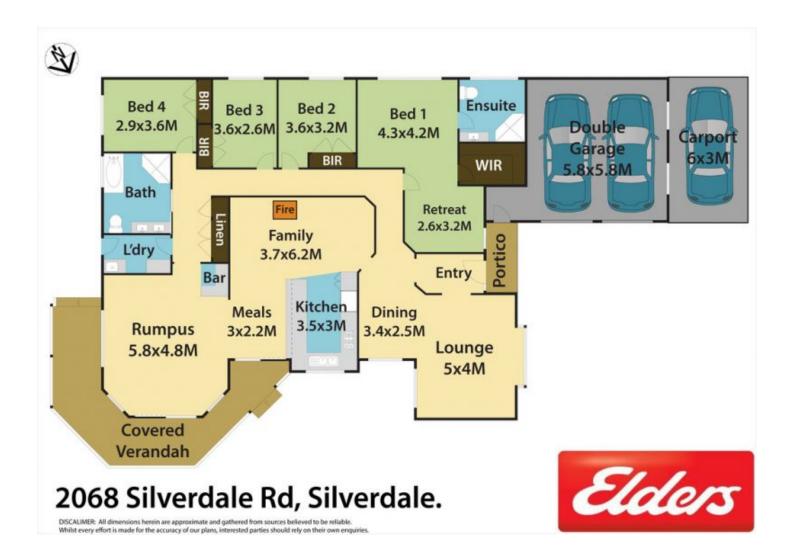

## 2068 SILVERDALE Road SILVERDALE NSW

Upon arriving at this property, you will be in awe of the immaculate presentation of the home. From the sweeping driveway leading to double automatic lock up garage, third car carport and the beautiful manicured landscaping, you can only imagine what's inside.

Offering four generous bedrooms, three with built ins and master suite with luxurious ensuite, spacious walk in robe and separate study/private parents retreat. With all the creature comforts included such as two living areas, formal and informal dining, ducted reverse cycle air conditioning, lovely log fire place, plantation shutters and ample storage throughout the home, all you have to do is unpack and enjoy.

## 4 📮 2 🖺 3 🖨

Type : House Land Size : 1000 sqm

View: https://www.aitkenre.com.au/8060611

For full version visit the website