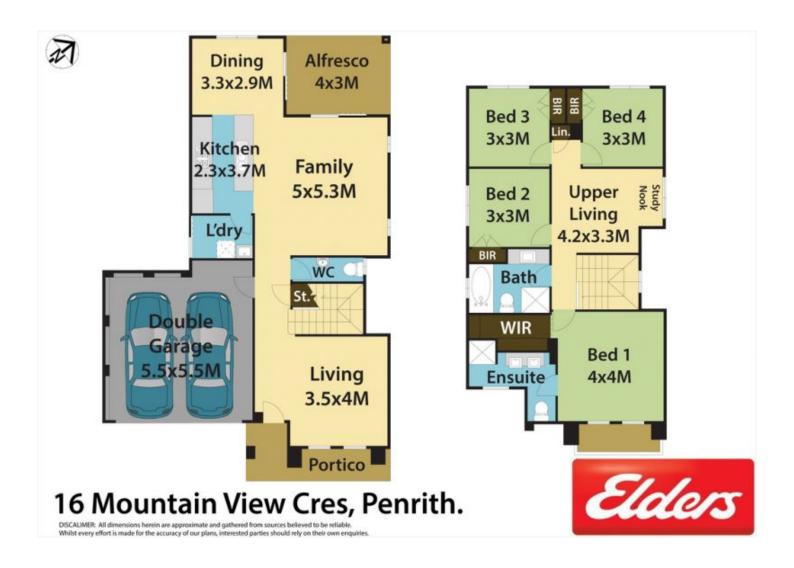

## **16 Mountain View Crescent PENRITH NSW**

Recently constructed by Rawson Homes to offer spacious family living, this is a unique opportunity to secure a large family home in the sought after Thornton Estate. This residence offers a versatile floor plan, quality inclusions and wonderful indoor/outdoor entertaining.

## 4 🛤 2 🚔 2 😭

| Туре      | : House                               |
|-----------|---------------------------------------|
| Land Size | : 391 sqm                             |
| View      | : https://www.aitkenre.com.au/8060610 |