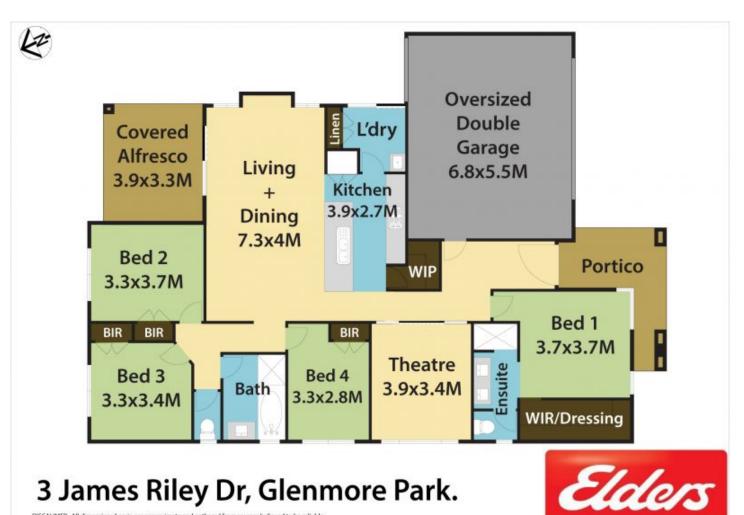

The street appeal of this home speaks for itself. With the wider frontage, render facade and the beautifully presented front yard, you will be the envy of the street. Offering a versatile floor plan sure to suit many families, this home has a home theatre, large bedrooms with built in robes and kitchen overlooking the dining and second living.

- Oversized bedrooms all with built in robes, main with

For full version visit the website

## 4 🛤 2 📛 2 🚘

| Туре      | : House                               |
|-----------|---------------------------------------|
| Land Size | : 457 sqm                             |
| View      | : https://www.aitkenre.com.au/8060608 |