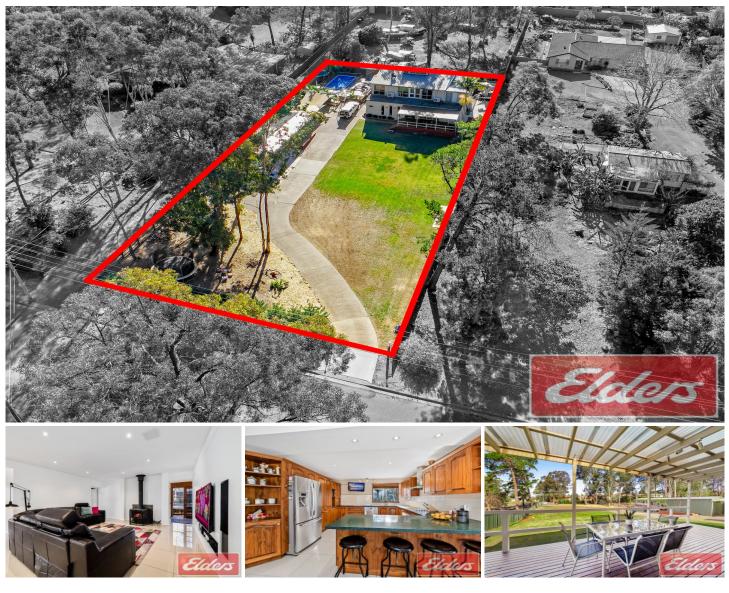

## 29 TAYLORS Road SILVERDALE NSW

Large family home on half an acre at an unbeatable price for what's on offer!

Features of the property included but not limited to: Large Family Kitchen with 900mm appliance suite 5 Bedrooms upstairs Multiple Living Areas downstairs Study or Guest Bedroom down stairs Gym/Saloon/Rumpus Room with side access Outdoor Play Areas Oversized Laundry Fire Place Ducted Air Conditioning & Ceiling Fans Throughout Fully Heated In Ground Saltwater Pool Outdoor Kitchen complete with sink, BBQ and wood fired

## 5 🛤 2 🚰 2 🚘

| Туре      | : House                               |
|-----------|---------------------------------------|
| Land Size | : 1963 sqm                            |
| View      | : https://www.aitkenre.com.au/8060607 |