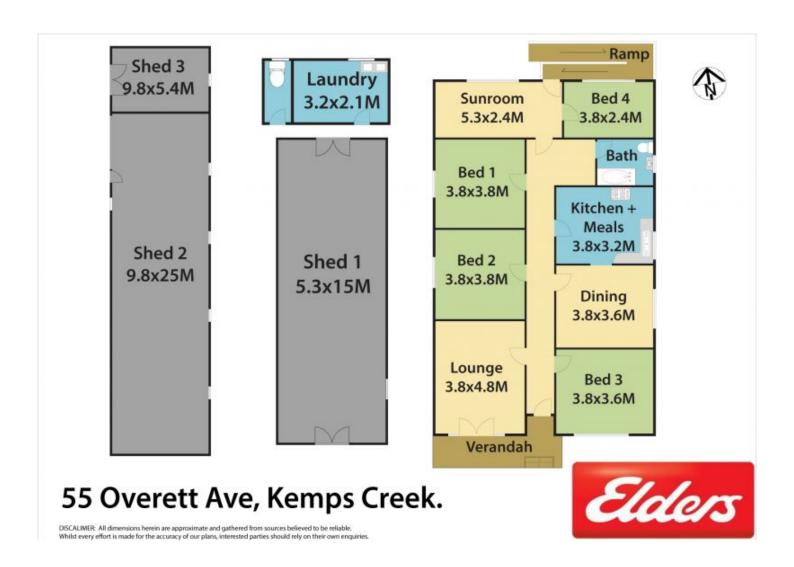

## 55 OVERETT Avenue KEMPS CREEK NSW

This level 3 acre property is situated adjacent to the proposed arterial roads and Western Sydney's New International Airport. The home is an original cottage perfect for renovation and live while you build your new home. There is a number of original out buildings and sheds needing some overhaul work but ready for the astute buyer with the right vision.

4 🚐 1 🚍 1 🗬

Type : House Land Size : 12137 sqm

View: https://www.aitkenre.com.au/8060605

**Damian Sexton** 

For full version visit the website