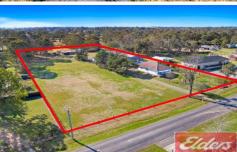

## 55 OVERETT Avenue KEMPS CREEK NSW

This level 3 acre property is situated adjacent to the proposed arterial roads and Western Sydney's New International Airport. The home is an original cottage perfect for renovation and live while you build your new home. There is a number of original out buildings and sheds needing some overhaul work but ready for the astute buyer with the right vision.

The land is in a prime location and is the key to this purchase. With some of Sydney's largest Government projects in the last 50 years about to commence nearby this property and location in this street has been highly desired for some time. Better to purchase now before any zoning changes that may take place surrounding these projects.