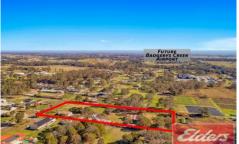

## 55 OVERETT Avenue KEMPS CREEK NSW

This level 3 acre property is situated adjacent to the proposed arterial roads and Western Sydney's New International Airport. The home is an original cottage perfect for renovation and live while you build your new home. There is a number of original out buildings and sheds needing some overhaul work but ready for the astute buyer with the right vision.

The land is in a prime location and is the key to this purchase. With some of Sydney's largest Government projects in the last 50 years about to commence nearby this property and location in this street has been highly desired for some time. Better to purchase now before any zoning changes that may take place surrounding these projects.