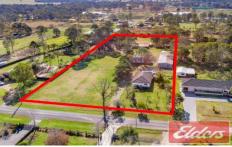

## 55 OVERETT Avenue KEMPS CREEK NSW

This level 3 acre property is situated adjacent to the proposed arterial roads and Western Sydney's New International Airport. The home is an original cottage perfect for renovation and live while you build your new home. There is a number of original out buildings and sheds needing some overhaul work but ready for the astute buyer with the right vision.

The land is in a prime location and is the key to this purchase. With some of Sydney's largest Government projects in the last 50 years about to commence nearby this property and location in this street has been highly desired for some time. Better to purchase now before any zoning changes that may take place surrounding these projects.