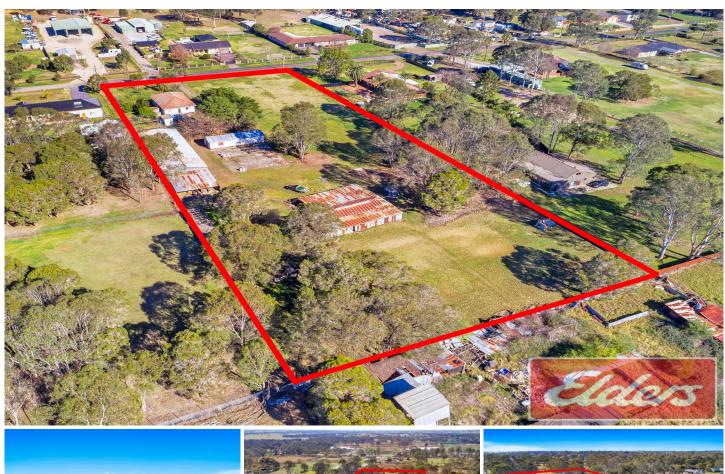

## 55 OVERETT Avenue KEMPS CREEK NSW

This level 3 acre property is situated adjacent to the proposed arterial roads and Western Sydney's New International Airport. The home is an original cottage perfect for renovation and live while you build your new home. There is a number of original out buildings and sheds needing some overhaul work but ready for the astute buyer with the right vision.

The land is in a prime location and is the key to this purchase. With some of Sydney's largest Government projects in the last 50 years about to commence nearby this property and location in this street has been highly desired for some time. Better to purchase now before any zoning changes that may take place surrounding these projects.

4 🚐 1 🚍 1 🗬

Type : House Land Size : 12137 sqm

View: https://www.aitkenre.com.au/8060605

**Damian Sexton** 

For full version visit the website