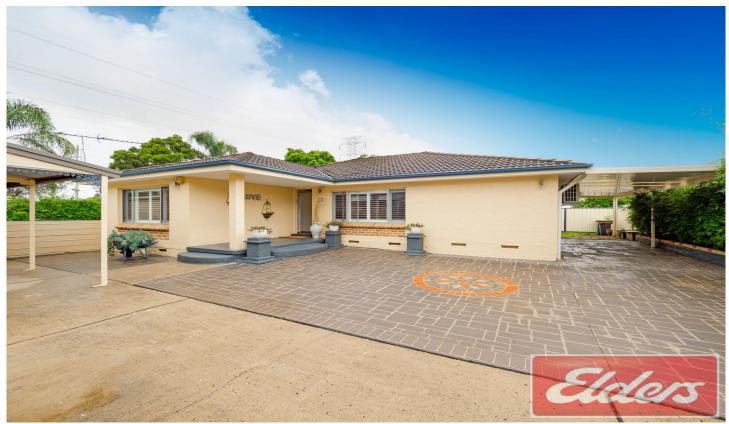

## 49 Charles Todd Crescent WERRINGTON COUNTY NSW

Combining a comfortable single level layout with a private setting, this spacious residence offers flexibility and relaxed living that will appeal to all families. The sun soaked interiors have been flawlessly maintained and extend out to an enclosed entertainers garden. It's situated on a vast 789sqm block close to the local shops, a selection of schools and transport links.

- Spacious lounge area featuring plantation shutters
- Separate dining area flows to the kitchen
- Neat & tidy kitchen is equipped with ample storage
- Spacious manicured yard featuring good-sized undercover entertaining area
- Four good-sized bedrooms all fitted built-in wardrobes