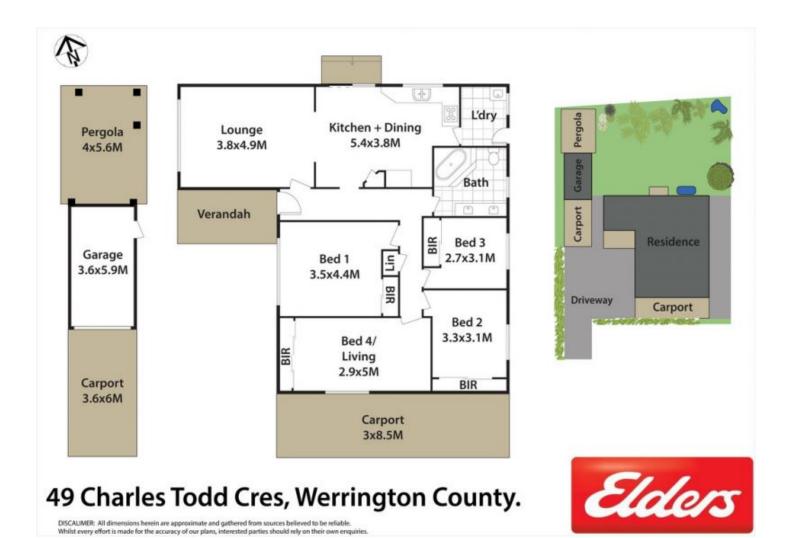

## 49 Charles Todd Crescent WERRINGTON COUNTY NSW

Combining a comfortable single level layout with a private setting, this spacious residence offers flexibility and relaxed living that will appeal to all families. The sun soaked interiors have been flawlessly maintained and extend out to an enclosed entertainers garden. It's situated on a vast 789sqm block close to the local shops, a selection of schools and transport links.

- Spacious lounge area featuring plantation shutters
- Separate dining area flows to the kitchen
- Neat & tidy kitchen is equipped with ample storage
- Spacious manicured yard featuring good-sized undercover entertaining area
- Four good-sized bedrooms all fitted built-in wardrobes

4 🕮 1 📛 3 🗬

Type : House Land Size : 787 sqm

View: https://www.aitkenre.com.au/8060603

Joey Lustri 02 4732 5055

For full version visit the website