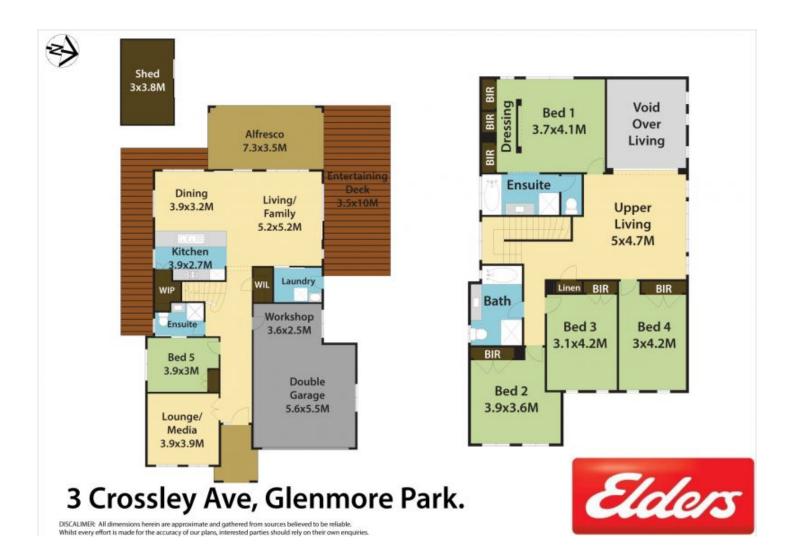

This property has been designed with easy living in mind, with five huge bedrooms, The 5th (downstairs) has walk through access to the lower bathroom. This space would also double as a home office.

This home offers multiple living spaces and open plan kitchen and dining area with stainless steel appliances, gourmet gas cooking and walk in pantry. From the kitchen

## 5 🛤 3 🚔 2 🚘

| Туре      | : House                               |
|-----------|---------------------------------------|
| Land Size | : 772 sqm                             |
| View      | : https://www.aitkenre.com.au/8060600 |