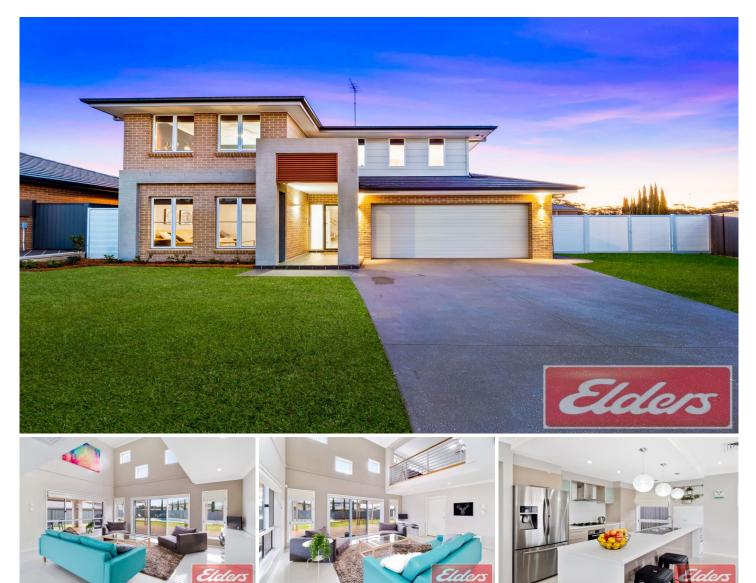

## **3 CROSSLEY Avenue GLENMORE PARK NSW**

A wonderful piece of real estate in a popular location in Glenmore Park. This purpose built Allworth Waterford home provides practicality needed for medium to large families combined with style that will impress the avid entertainer. Sitting on a 776 sqm block with an enormous side access and back yard rarely seen.

This property has been designed with easy living in mind, with five huge bedrooms, The 5th (downstairs) has walk through access to the lower bathroom. This space would also double as a home office.

This home offers multiple living spaces and open plan kitchen and dining area with stainless steel appliances, gourmet gas cooking and walk in pantry. From the kitchen

## 5 🛤 3 🚔 2 🚘

| Туре      | : House                               |
|-----------|---------------------------------------|
| Land Size | : 772 sqm                             |
| View      | : https://www.aitkenre.com.au/8060600 |