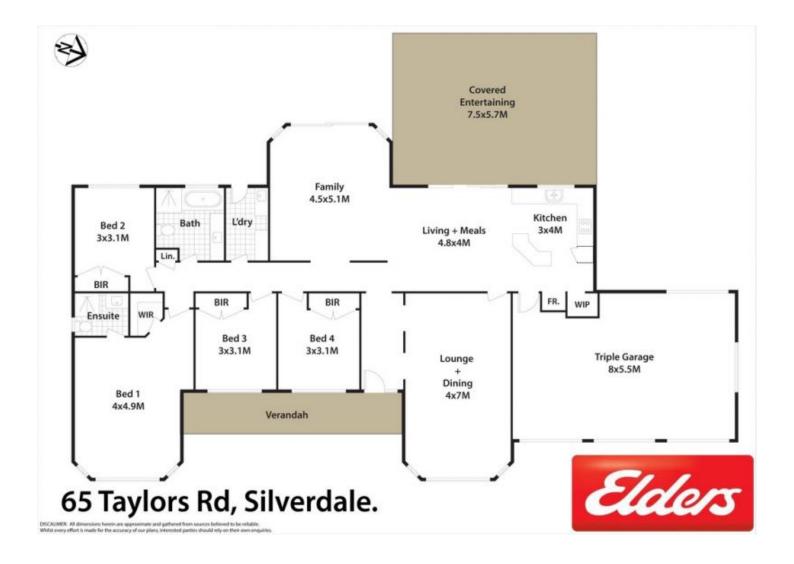

## **65 TAYLORS Road SILVERDALE NSW**

Wrapped in established gardens to create a sense of peace and privacy, this streamlined family home is set back from the street on a sweeping 1,358sqm block.

The modern interiors enjoy a collection of living zones with seamless indoor/outdoor flow to fantastic entertainers' deck and child-friendly yard.

It is located close to Silverdale shops, local schools and bus stops.

- Open plan living/meals plus a family room and lounge/dining
- Easy access to the pergola covered alfresco area and backyard
- Stone kitchen with stainless steel appliances, walk-in pantry