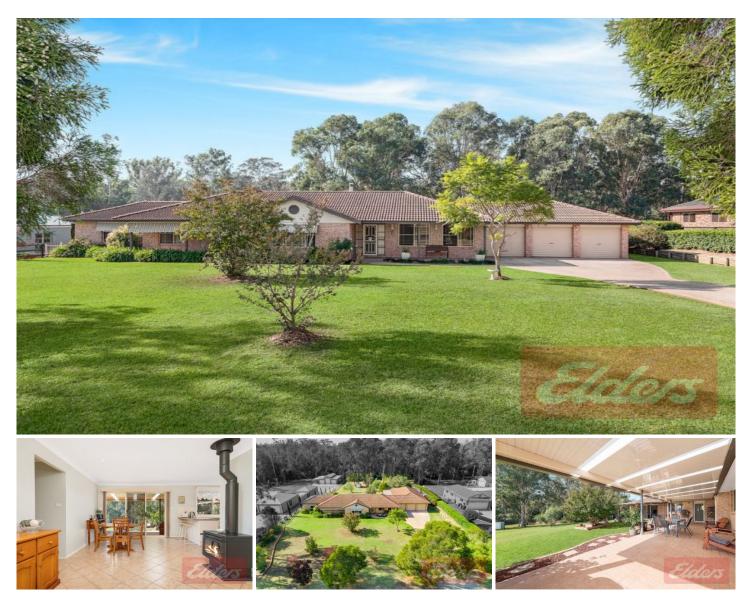

## 50-52 DAVENPORT Drive WALLACIA NSW

Located in the prestigious Northumberland Green Estate (which is a one acre estate), this quality built home has something for everyone including guest accommodation, teenage retreat or inlaw accommodation.

Features include;

- 4 great sized bedrooms (refer to floor plan)
- Separate 5th bedroom or guest accommodation under main roof
- Ensuite to main bedroom plus ensuite to guest room
- Formal and informal living areas
- Sep lounge room and kitchenette to guest room
- Split cycle air conditioning
- Large fireplace