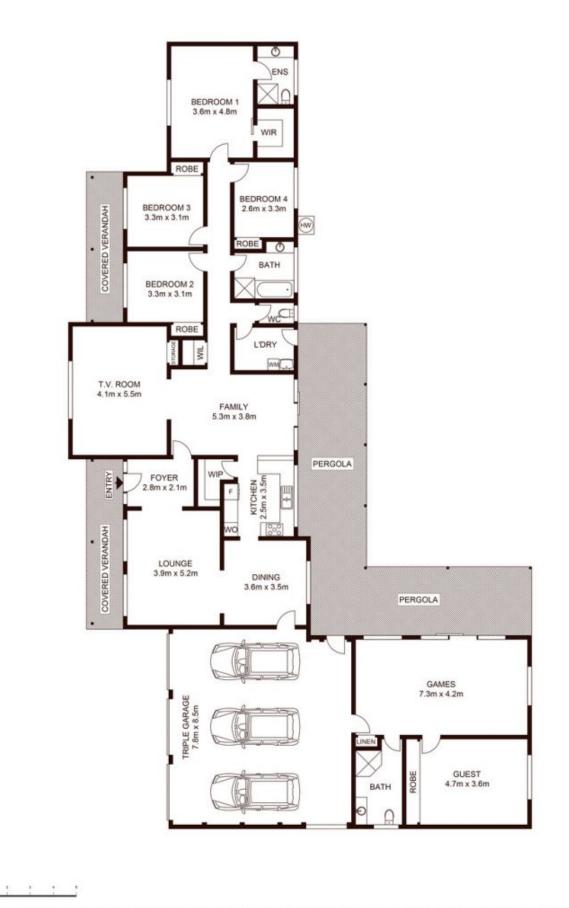

Features include;

- 4 great sized bedrooms (refer to floor plan)
- Separate 5th bedroom or guest accommodation under main roof
- Ensuite to main bedroom plus ensuite to guest room
- Formal and informal living areas
- Sep lounge room and kitchenette to guest room
- Split cycle air conditioning
- Large fireplace

Scale shown in metres. All dimensions herein are approximate and gathered from sources believed to be reliable. Whilst every effort is made for the accuracy of our floor plans, interested parties should rely on their own enquiries.