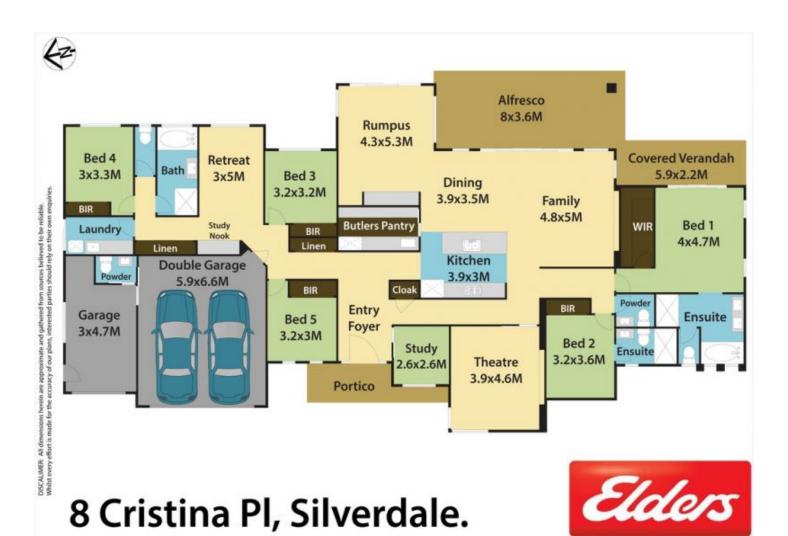

Upon entry the expansive foyer leads to the open plan kitchen, family (with fireplace) and dining rooms all overlooking the outdoor entertaining area with in ground pool. The kitchen is well suited to the avid chef or entertainer with large gourmet gas cooking, waterfall edge 40mm Ceaser stone bench tops and a fully fitted Butler's pantry. From these rooms, step into the functional family games room, ready for your pool table and finished off with a built in servery / bar bench. There is a separate rumpus

## 5 🛤 3 🚔 3 🚘

| Туре      | : House                               |
|-----------|---------------------------------------|
| Land Size | : 4046.86 sqm                         |
| View      | : https://www.aitkenre.com.au/8060596 |