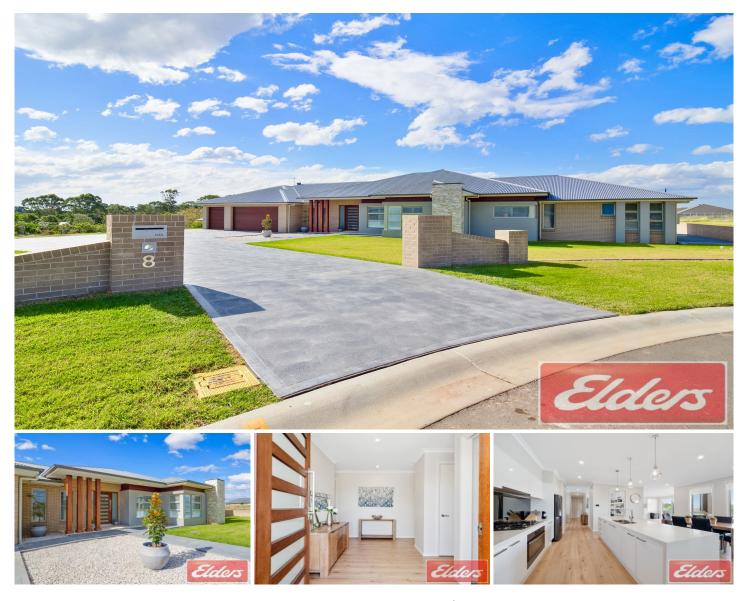

## 8 CRISTINA Place SILVERDALE NSW

This newly constructed G J Gardiner 5 bedroom, 3 bathroom home needs to be seen to be appreciated. Set on one of the most sought after acre lots in the estate at the peak of the Greenhills Estate. This home offers space and tranquility for the largest of families.

Upon entry the expansive foyer leads to the open plan kitchen, family (with fireplace) and dining rooms all overlooking the outdoor entertaining area with in ground pool. The kitchen is well suited to the avid chef or entertainer with large gourmet gas cooking, waterfall edge 40mm Ceaser stone bench tops and a fully fitted Butler's pantry. From these rooms, step into the functional family games room, ready for your pool table and finished off with a built in servery / bar bench. There is a separate rumpus

## 5 🛤 3 🚔 3 🚘

| Туре      | : House                               |
|-----------|---------------------------------------|
| Land Size | : 4046.86 sqm                         |
| View      | : https://www.aitkenre.com.au/8060596 |