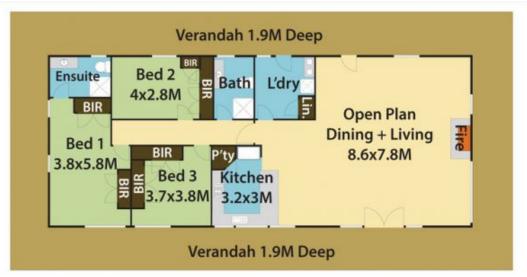

Rural living is epitomized upon entry into the open plan family living and dining rooms with its timber cladding, high raked ceilings and generous windows offering uninterrupted views of the valley below. The combustion fire offers warmth even on the coldest of winter days and the four split system air conditioners will keep the home comfortable all year round. The karndean vinyl flooring is