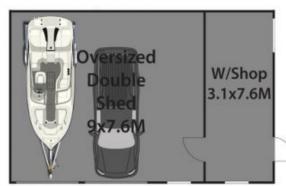

3 📭 2 🔓 4 😭

**Type**: Acreage/Semi-Rural

Land Size: 60806 sqm

View: https://www.aitkenre.com.au/8060595

**Damian Sexton** 

For full version visit the website

390 Bents Basin Rd, Wallacia.

SCALIMER. All dimensions herein are approximate and gathered from sources believed to be reliable. Hist every effort is made for the accuracy of our plans, interested parties should rely on their own enquiries.