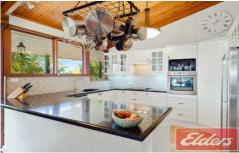

Rural living is epitomized upon entry into the open plan family living and dining rooms with its timber cladding, high raked ceilings and generous windows offering uninterrupted views of the valley below. The combustion fire offers warmth even on the coldest of winter days and the four split system air conditioners will keep the home comfortable all year round. The karndean vinyl flooring is