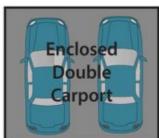

3 📭 2 🔓 4 😭

**Type**: Acreage/Semi-Rural

Land Size: 60806 sqm

View: https://www.aitkenre.com.au/8060595

**Damian Sexton** 

For full version visit the website

390 Bents Basin Rd, Wallacia.

SCALIMER. All dimensions herein are approximate and gathered from sources believed to be reliable. Hist every effort is made for the accuracy of our plans, interested parties should rely on their own enquiries.