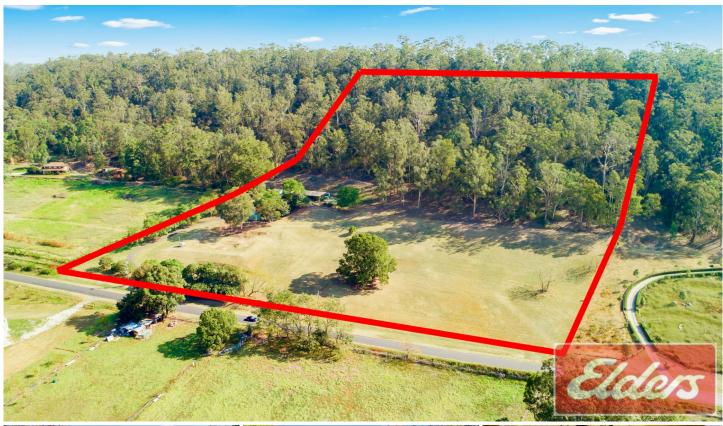

## 390 BENTS BASIN Road WALLACIA NSW

## SOLD by Elders Real Estate

This high set three bedroom timber clad home on 15 acres with views to the Nepean Valley, Nepean River and Mountains presents the perfect lifestyle change. With wrap around verandah and outdoor gazebo you'll spend your days watching out over the river and the comings and goings of the picturesque Nepean Valley.

3 📭 2 🔓 4 😭

**Type**: Acreage/Semi-Rural

Land Size: 60806 sqm

View: https://www.aitkenre.com.au/8060595

**Damian Sexton** 

For full version visit the website

390 Bents Basin Rd, Wallacia.

SCALIMER. All dimensions herein are approximate and gathered from sources believed to be reliable. Hist every effort is made for the accuracy of our plans, interested parties should rely on their own enquiries.