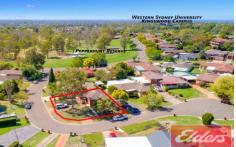

Step inside and feel the character of this home with its polished floor boards and L shaped living and dining leading onto the kitchen. The three bedrooms are all newly carpeted, with a built in robe to the master bedroom. The property is air conditioned for comfort all year round. All this on a 493sqm block, within very close proximity to local schools, train station, university, hospital and easy access to the M4.