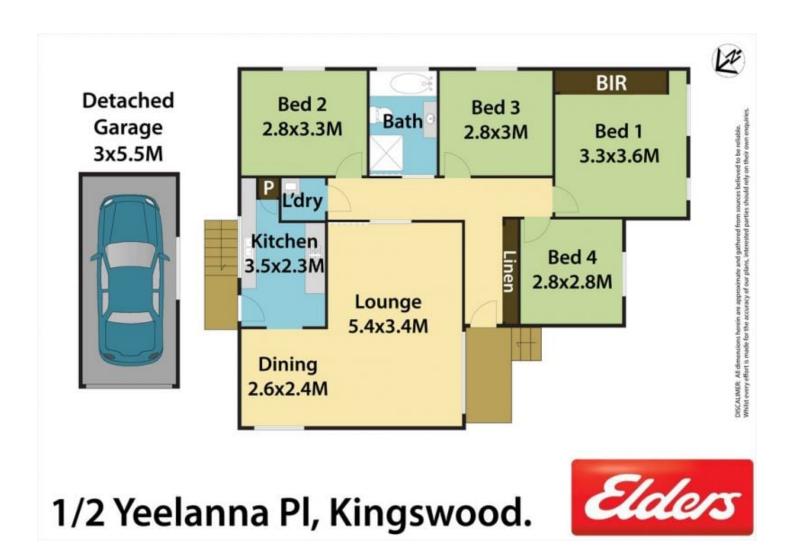

## 1/2 YEELANNA Place KINGSWOOD NSW

Presenting this four bedroom home in the Orchard Hills Estate in a house proud and quiet cul-de-sac that is a perfect family home or for the astute Investor looking to enhance their portfolio.

Step inside and feel the character of this home with its polished floor boards and L shaped living and dining leading onto the kitchen. The three bedrooms are all newly carpeted, with a built in robe to the master bedroom. The property is air conditioned for comfort all year round. All this on a 493sqm block, within very close proximity to local schools, train station, university, hospital and easy access to the M4.

The home is currently rented and would be an easy

4 📭 1 🚔 1 🗬

Type : House Land Size : 493 sqm

View: https://www.aitkenre.com.au/8060593

**Damian Sexton** 

For full version visit the website