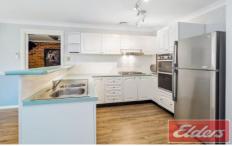

- 3 generous sized bedrooms, all fitted with built-ins and fresh carpet plus ensuite to master bedroom
- Freshly painted throughout and upgraded modern flooring downstairs
- Sizeable, modern kitchen with ample cupboard space, gas cooking and stainless steel appliances, including dishwasher
- Main bathroom boasting natural light and very well