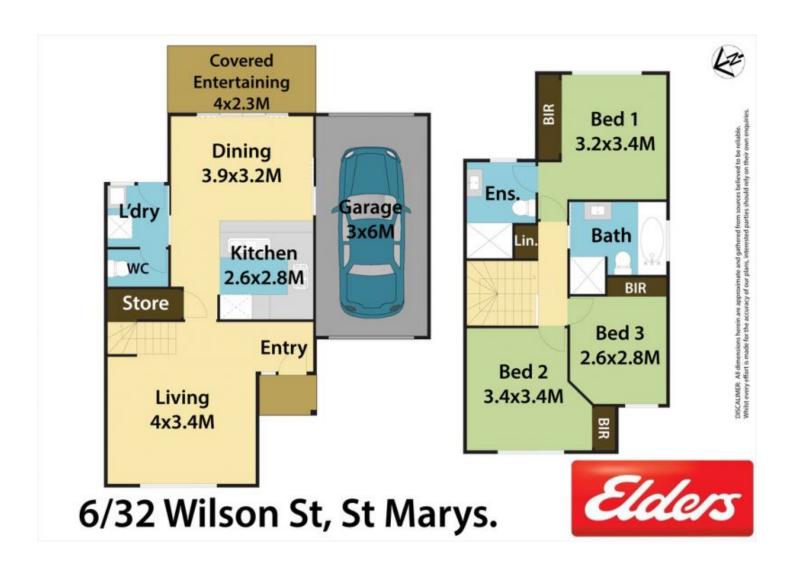

## 6/32 Wilson Street ST MARYS NSW

Located in a quiet, family friendly complex this immaculate townhouse is perfectly positioned in the sought after suburb of St Marys. Boasting three generous sized bedrooms, versatile floor plan and easy to maintain backyard this property will be sure to make an incredible investment or first home.

- 3 generous sized bedrooms, all fitted with built-ins and fresh carpet plus ensuite to master bedroom
- Freshly painted throughout and upgraded modern flooring downstairs
- Sizeable, modern kitchen with ample cupboard space, gas cooking and stainless steel appliances, including dishwasher
- Main bathroom boasting natural light and very well