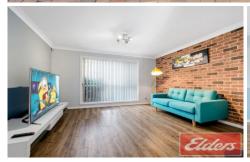

- 3 generous sized bedrooms, all fitted with built-ins and fresh carpet plus ensuite to master bedroom
- Freshly painted throughout and upgraded modern flooring downstairs
- Sizeable, modern kitchen with ample cupboard space, gas cooking and stainless steel appliances, including dishwasher
- Main bathroom boasting natural light and very well