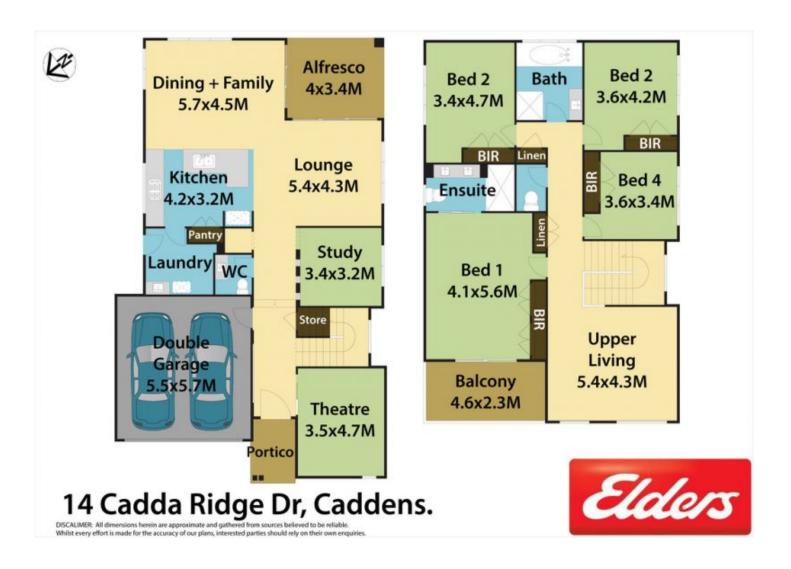

## 14 Cadda Ridge Drive CADDENS NSW

Built by "Wisdom Homes" to showcase brilliance in design, this elegant family residence combines a contemporary aesthetic with premium grade finishes and effortless indoor/outdoor entertaining. It's surrounded by quality homes and is enviably nestled within Caddens Estate, this wonderful property is situated on a large 579sqm land parcel just moments from Penrith CBD, vibrant new dining options and public transport.

4 📭 2 ⋤ 2 😭

Type : House Land Size : 579 sqm

View: https://www.aitkenre.com.au/8060589

Joey Lustri 02 4732 5055

For full version visit the website