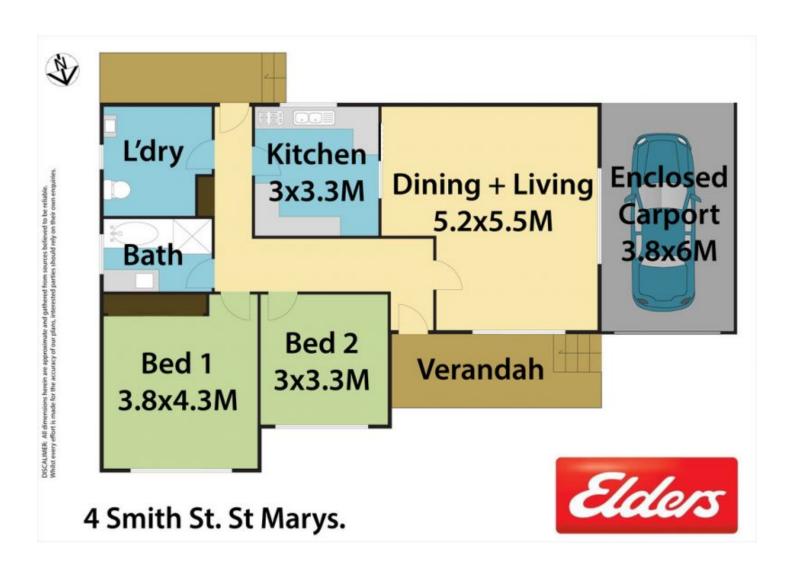

## **4 SMITH Street ST MARYS NSW**

Calling all first home buyers, renovators and investors.

Located just a stone's throw from the entry to the M4 in one of St Mary's premiere locations, lies this 2 bed brick veneer residence perched on 604sqm of land.

## Features

- 2 Double bedrooms, main with built-in, both with ceiling fans
- L shaped lounge and dining
- Original polished timber floors

For full version visit the website