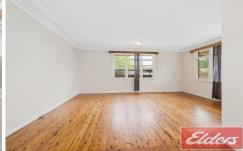

## Features

- 2 Double bedrooms, main with built-in, both with ceiling fans
- L shaped lounge and dining
- Original polished timber floors

For full version visit the website