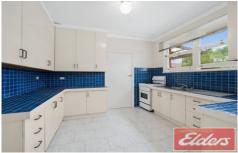

## Features

- 2 Double bedrooms, main with built-in, both with ceiling fans
- L shaped lounge and dining
- Original polished timber floors

For full version visit the website