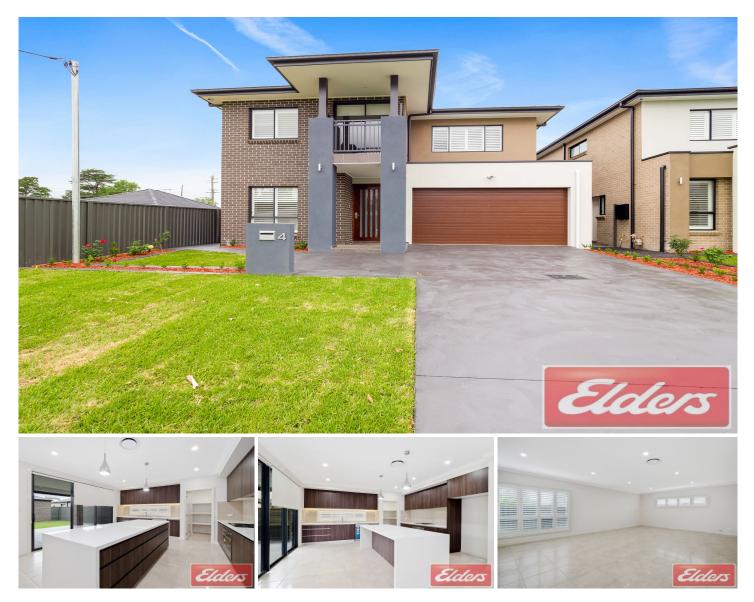

## 4-4A Player Street ST MARYS NSW

The property is available via private inspection, please call Joey Lustri to book in your appointment.

This property is currently rented at \$905 per week with quality tenants looking to stay long term.

Wonderfully designed by Easter Developments to accommodate dual residency, this brand new private contemporary home and studio style accommodation has just been completed and boasts quality and luxury inclusions, multiple living spaces and high-end finishes. This property also has rear street access to the studio which is very unique. This allows the possibility of leasing both dwellings as an investment, or living in one while renting the other. This fantastic