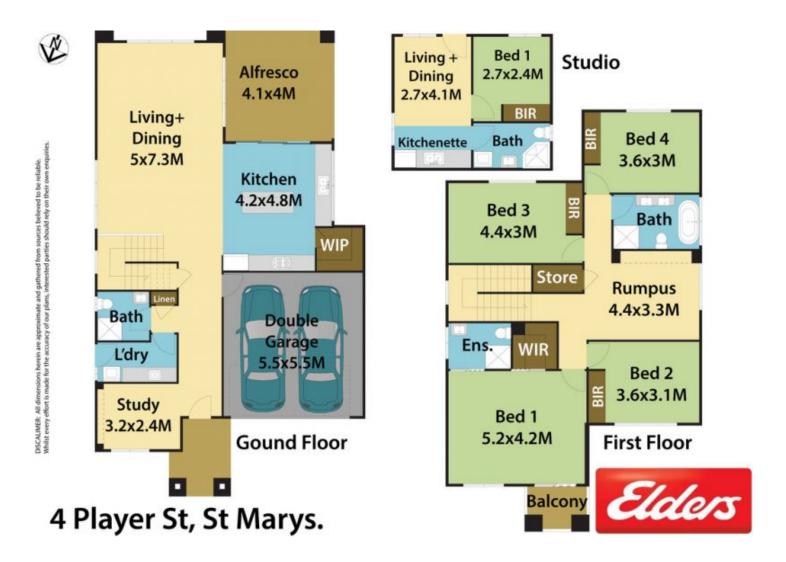

Wonderfully designed by Easter Developments to accommodate dual residency, this brand new private contemporary home and studio style accommodation has just been completed and boasts quality and luxury inclusions, multiple living spaces and high-end finishes. This property also has rear street access to the studio which is very unique. This allows the possibility of leasing both dwellings as an investment, or living in one while renting the other. This fantastic

## For full version visit the website

| 5 | <b>P</b> | 4 |  | 2 | A |
|---|----------|---|--|---|---|
|---|----------|---|--|---|---|

| Туре      | : House                               |
|-----------|---------------------------------------|
| Land Size | : 400 sqm                             |
| View      | : https://www.aitkenre.com.au/8060586 |