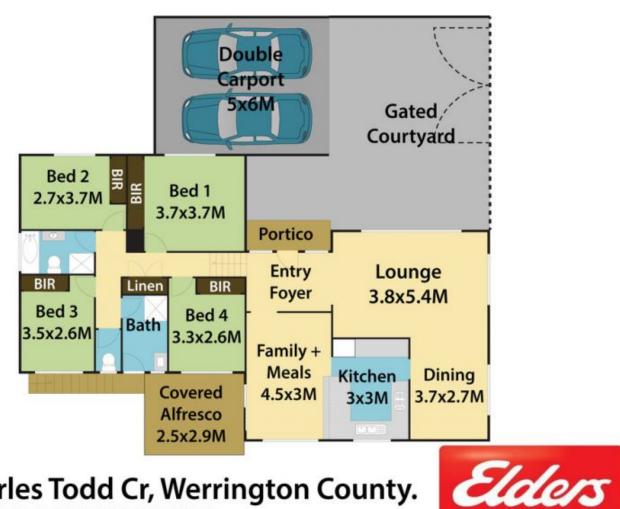

## 28 Charles Todd Crescent WERRINGTON COUNTY NSW

The property is available via private inspection, please call Joey Lustri to book in your appointment.

Fully renovated, this immaculate home sits on a large 652sqm land parcel and presents great opportunity for all buyers to secure a property with stylish finishes, spacious living and dining zones, wonderful and easy to maintain landscaped gardens and most important of all there is literally nothing to do.

This beautifully renovated home is positioned in a prime location just moments from local shops, quality Schools and public transport.

4 🗀 1 📛 2 🖨

Type : House Land Size : 652 sqm

View: https://www.aitkenre.com.au/8060585