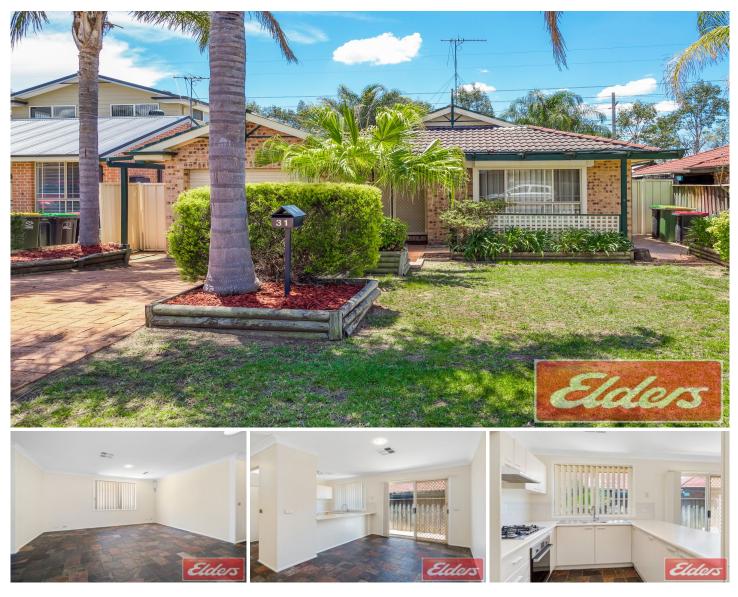

## 31 Pardalote Place GLENMORE PARK NSW

Wonderfully designed, this recently updated home boasts quality inclusions, an abundance of space and fantastic outdoor entertaining.

This well presented property appeals to all buyers with its versatile floor plan. The property boasts 4 good-sized bedrooms, spacious living and dining zone and is situated on a 488sqm easy maintenance land parcel.

This delightful home is nestled in a quiet street and is close to Primary and High Schools, Glenmore Park Town Centre, Public Transport and the M4 Motorway.

- 4 good-sized bedrooms
- Large undercover area perfect for entertaining

For full version visit the website

4 🍋 1 🚔 1 🚘

| Туре      | : House                               |
|-----------|---------------------------------------|
| Land Size | : 488 sqm                             |
| View      | : https://www.aitkenre.com.au/8060582 |