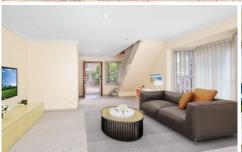

- Generous living and dining area filled with natural sunlight
- Interiors seamlessly extend onto an expansive courtyard
- Original kitchen has functional appliances and storage space
- Three good sized bedrooms are fitted with built-in wardrobes
- Master bedroom enjoys an ensuite, access to a private