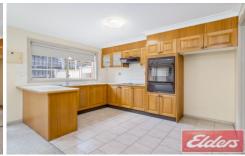

- Generous living and dining area filled with natural sunlight
- Interiors seamlessly extend onto an expansive courtyard
- Original kitchen has functional appliances and storage space
- Three good sized bedrooms are fitted with built-in wardrobes
- Master bedroom enjoys an ensuite, access to a private