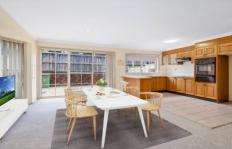

- Generous living and dining area filled with natural sunlight
- Interiors seamlessly extend onto an expansive courtyard
- Original kitchen has functional appliances and storage space
- Three good sized bedrooms are fitted with built-in wardrobes
- Master bedroom enjoys an ensuite, access to a private