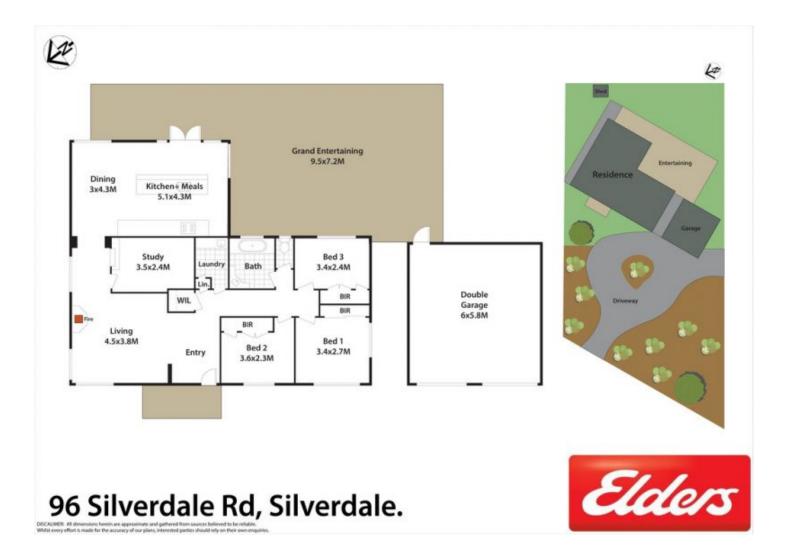

## 96 SILVERDALE Road SILVERDALE NSW

Set on over 1200sqms of sprawling land, our vendor's have committed to moving and their family home is now awaiting it's new owner!

The property boasts comfortable living/dining areas, a grand outdoor entertaining area and endless opportunities to capitalise on a prime location.

## 3 📭 1 🖺 2 😭

Type : House Land Size : 1250 sqm

View: https://www.aitkenre.com.au/8060580

For full version visit the website