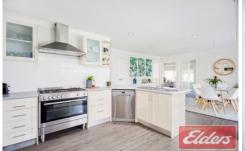

- Four good-sized bedrooms with upgraded carpet, ceiling fans and built-ins to 2 with the master featuring a double built-in
- Updated kitchen with gas cooking, quality stainless appliances and ample cupboard space
- Functional layout with generous sized living and dining zones
- Fully renovated main bathroom tiled floor to ceiling