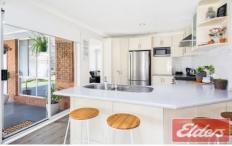

- Four good-sized bedrooms with upgraded carpet, ceiling fans and built-ins to 2 with the master featuring a double built-in
- Updated kitchen with gas cooking, quality stainless appliances and ample cupboard space
- Functional layout with generous sized living and dining zones
- Fully renovated main bathroom tiled floor to ceiling