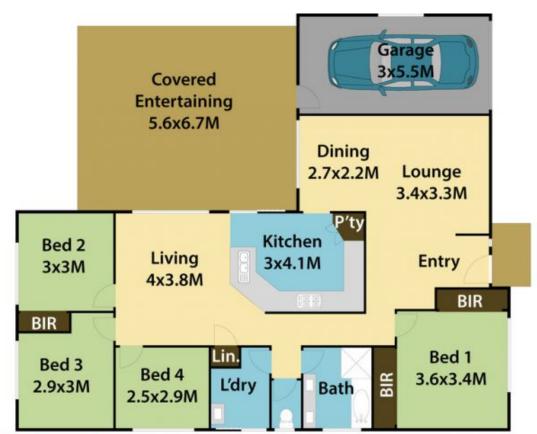

## 36 Sandpiper Crescent CLAREMONT MEADOWS NSW

Wonderfully designed, this recently renovated family home offers quality inclusions, an abundance of space and fantastic outdoor entertaining. Situated on a large 616sqm land parcel this property has fantastic potential for future scope, it provides a streamlined living environment and is wonderfully located within Claremont Meadows.

- Four good-sized bedrooms with upgraded carpet, ceiling fans and built-ins to 2 with the master featuring a double built-in
- Updated kitchen with gas cooking, quality stainless appliances and ample cupboard space
- Functional layout with generous sized living and dining zones
- Fully renovated main bathroom tiled floor to ceiling

4 🎮 1 🚝 1 🗬

Type : House Land Size : 616 sqm

View: https://www.aitkenre.com.au/8060576

Joey Lustri 02 4732 5055

For full version visit the website

DISCALIMER: All dimensions herein are approximate and gathered from sources believed to be reliable. Whilst every effort is made for the accuracy of our plans, interested parties should rely on their own enquiries.

36 Sandpiper Cres, Claremont Meadows.