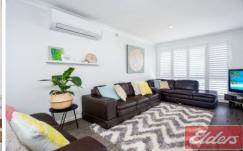

- Four good-sized bedrooms with upgraded carpet, ceiling fans and built-ins to 2 with the master featuring a double built-in
- Updated kitchen with gas cooking, quality stainless appliances and ample cupboard space
- Functional layout with generous sized living and dining zones
- Fully renovated main bathroom tiled floor to ceiling