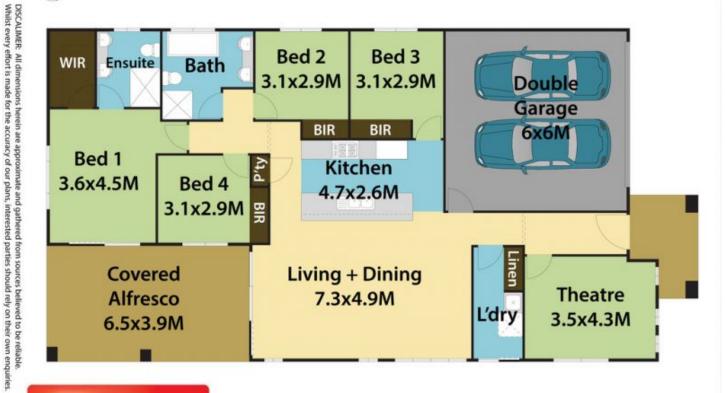

## 78 Jubilee Drive JORDAN SPRINGS NSW

Carefully constructed by Dixon Homes, this less than 2 year old family residence is situated on a large 460sqm corner block and boasts spacious living zones, quality inclusions and wonderful outdoor entertaining. This property is convenient located within Jordan Springs. Complete with a number of everyday conveniences, Jordan Springs is a friendly, active community made up of eateries, cycling tracks, sporting grounds, gymnasiums and its own shopping centre and surrounded by quality local Schools.

Notable inclusions consist of plantation shutters, built-in microwave, quality tiles, Intercom system, this wonderful home is also NBN ready.

4 🕒 2 📛 2 🖨

Type : House Land Size : 460 sqm

View: https://www.aitkenre.com.au/8060574