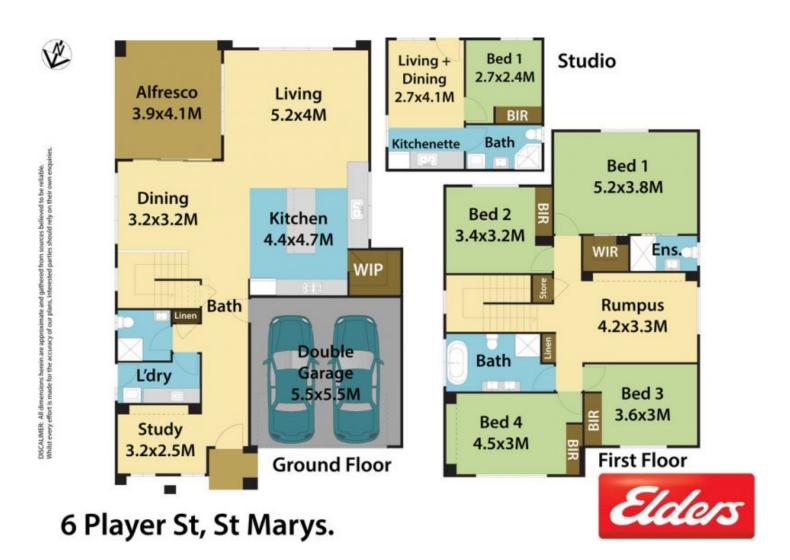

## 6-6A Player Street ST MARYS NSW

Wonderfully designed by Easter Developments to accommodate dual residency, this brand new private contemporary home and studio style accommodation has just been completed and boasts quality and luxury inclusions, multiple living spaces and high-end finishes. This property also has rear street access to the studio which is very unique. This allows the possibility of leasing both dwellings as an investment, or living in one while renting the other. This fantastic opportunity has the potential to attract a rental return of \$900 - \$950 per week and is centrally located in the fast growing St Marys which will be one of the major gateways to the international airport. The property is close to local shopping centres, schools, public transport, Western Sydney University, St Marys Station, Great Western

5 🕮 4 🖺 2 🖨

Type : House Land Size : 400 sqm

View: https://www.aitkenre.com.au/8060572

Joey Lustri 02 4732 5055

For full version visit the website