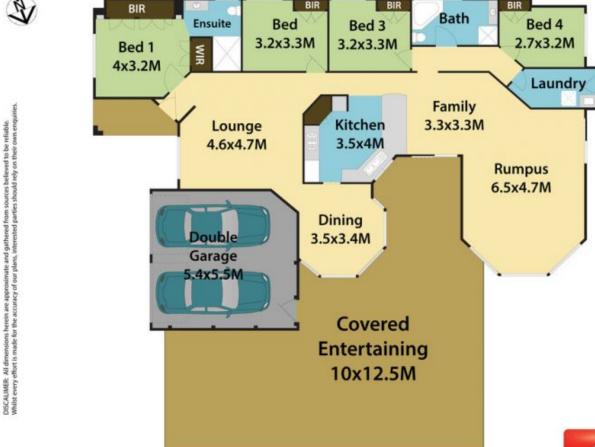

## 19 Sandpiper Crescent CLAREMONT MEADOWS NSW

Wonderfully constructed by Beechwood Homes this immaculate family home offers quality inclusions, an abundance of space and fantastic outdoor entertaining. Situated on a large 558sqm land parcel, it provides a streamlined living environment and is wonderfully located within Claremont Meadows.

- Four good sized bedrooms with built-ins to all with the master bedroom featuring a quality renovated ensuite with floor to ceiling tiles
- Gorgeous large kitchen complete stone benchtops, quality stainless steel appliances, gas cooking and ample cupboard space
- Multiple spacious living and dining zones
- Wonderful spacious outdoor entertaining area featuring a

4 🚐 2 📛 2 🖨

Type : House Land Size : 558 sqm

View: https://www.aitkenre.com.au/8060568

Joey Lustri 02 4732 5055

For full version visit the website

19 Sandpiper Cr, Claremont Meadows.