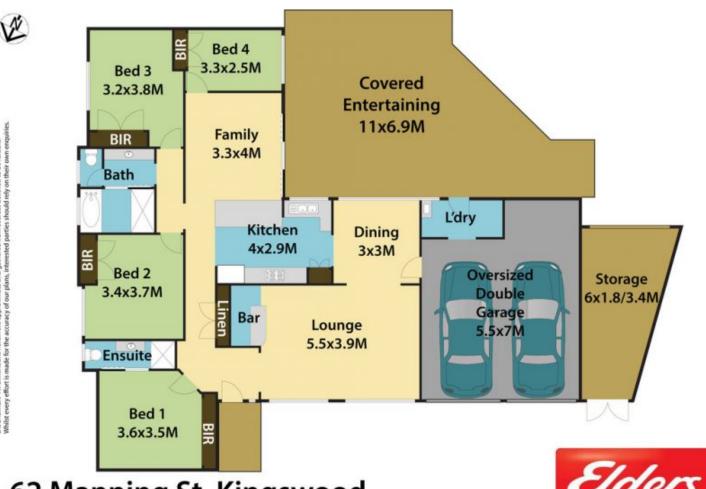

## View by appointment

This spacious family home presents great opportunity for buyers who are looking for an immaculate home with potential for future scope. Situated on an enormous 784sqm land parcel this property has a spacious floor plan designed for wonderful living and outdoor entertaining.

## 4 🛤 2 🚰 2 🚘

| Туре      | : House                               |
|-----------|---------------------------------------|
| Land Size | : 784 sqm                             |
| View      | : https://www.aitkenre.com.au/8060565 |