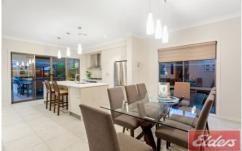

Additional features include a stylish kitchen equipped with stone bench-tops and stainless steel gas appliances, good-sized bedrooms with built-in robes, plus a deluxe

5 📮 3 🔓 2 🖨

Type: House

View: https://www.aitkenre.com.au/8060544