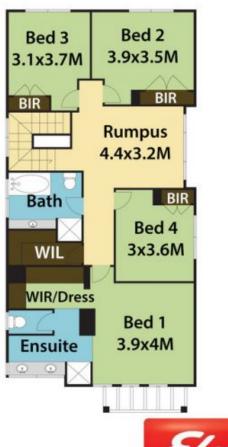

Additional features include a stylish kitchen equipped with stone bench-tops and stainless steel gas appliances, good-sized bedrooms with built-in robes, plus a deluxe

5 📮 3 🔓 2 🖨

Type: House

View: https://www.aitkenre.com.au/8060544