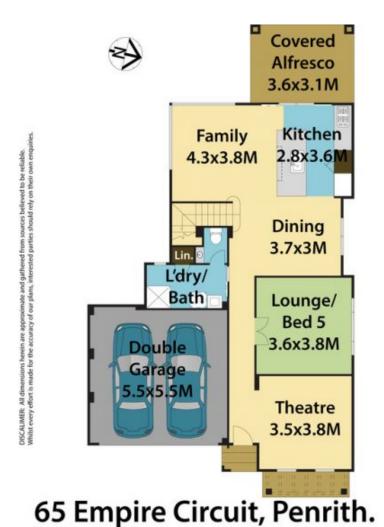

## **65 Empire Circuit PENRITH NSW**

Recently built by Rawson Homes to create an idyllic family sanctuary, this luxury residence defines effortless contemporary living. It has been designed for entertaining and presents an alluring highly-versatile layout which flows over two levels.

The chic interiors offer an expansive choice of lounge and dining areas that extend to a tropical backyard enhanced with beautifully landscaped gardens. At the rear, there is an impressive all-weather alfresco area with a gourmet built-in barbecue, an illuminated swimming pool and a spa.

Additional features include a stylish kitchen equipped with stone bench-tops and stainless steel gas appliances, good-sized bedrooms with built-in robes, plus a deluxe

5 📮 3 🔓 2 🖨

Type: House

View: https://www.aitkenre.com.au/8060544